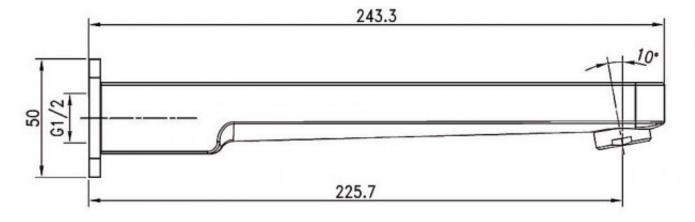

## **PRODUCT SPECIFICATION**

Product Code 150024 Material Brass

Handle Zinc Die Cast Handle
Finish Powder Coated Matte Black
Warranty Visit www.raymor.com.au
WELS-Rating WELS 4 STAR 7.5L/min

**Spout Design** Square radiused Connection 1/2" BSP female thread

Mounting Wall

Spout Dressing 62mm x 50mm

Pressure Hot and cold water inlet pressure should

be equal

Gravity feed not suitable

Printed:27/09/2020

© Raymor 2017. All rights reserved.

Version 1 1/09/2017