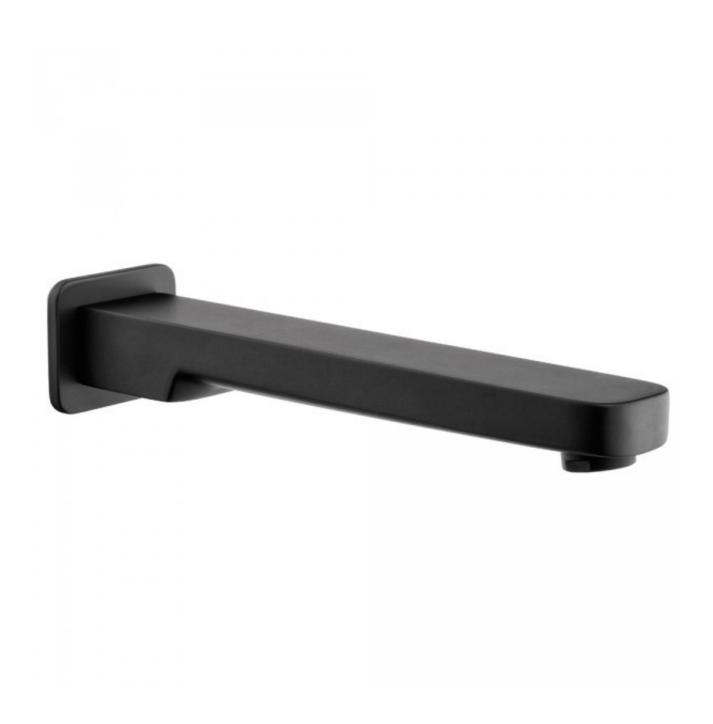

## SIGMA BASIN/BATH WALL SPOUT 220MM

Product Code:150024

## SIGMA BASIN/BATH WALL SPOUT 220MM

## **PRODUCT SPECIFICATION**

Product Code 150024 Material Brass

Handle Zinc Die Cast Handle
Finish Powder Coated Matte Black
Warranty Visit www.raymor.com.au
WELS-Rating WELS 4 STAR 7.5L/min

**Spout Design** Square radiused Connection 1/2" BSP female thread