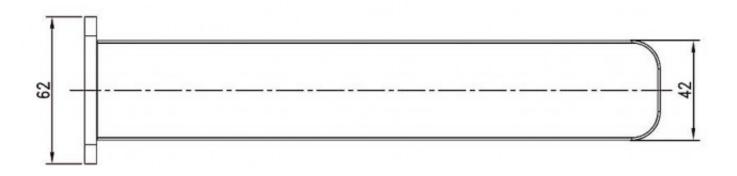

Mounting Wall

Spout Dressing 62mm x 50mm

Pressure Hot and cold water inlet pressure should

be equal

Gravity feed not suitable

Printed:27/09/2020

© Raymor 2017. All rights reserved.

Version 1 1/09/2017