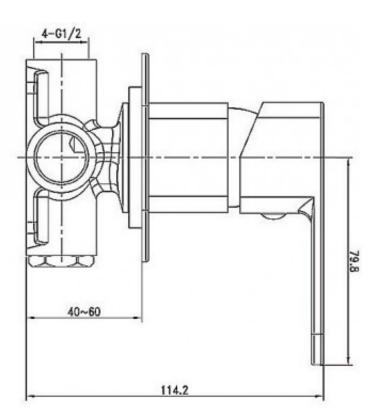

Warranty Visit www.raymor.com.au

Wall Plate 80mm Square - Radiused corners

design/size

Shut Off 35mm Ceramic Disc Fixing 4 x Lugged Fixing points Installation Depth 40mm to 60mm

Adjustment

Wall Fixing 4 x Lugged Fixing points

Pressure Hot and cold water inlet pressure should

be equal

Gravity feed not suitable

Finish Wall 40mm to 60mm

Adjustment

Printed:27/09/2020