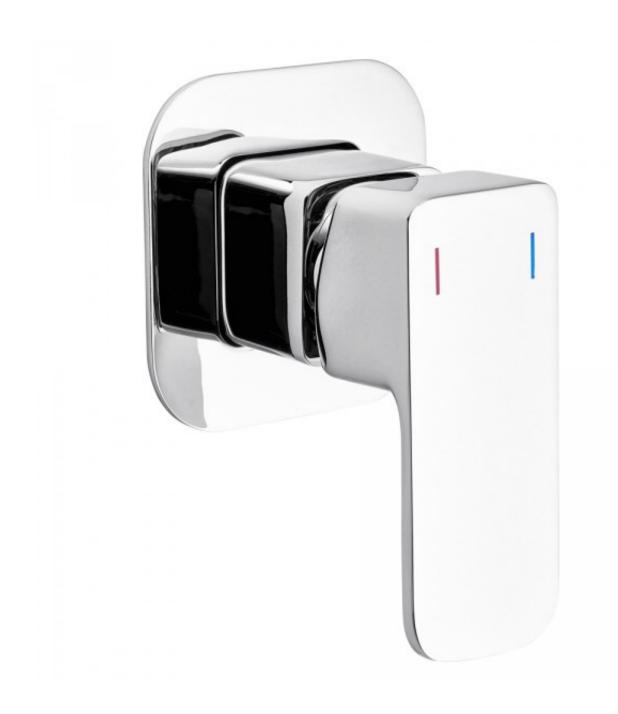

## Sigma Bath/Shower Mixer

Product Code:150006

## Sigma Bath/Shower Mixer

## **PRODUCT SPECIFICATION**

Product Code 150006

MaterialBrass 4 port one piece bodyHandleZinc Die Cast HandleFinishChrome plated

Handle Style Paddle

Hot/Cold Indicator Red and Blue indicator lines on handle