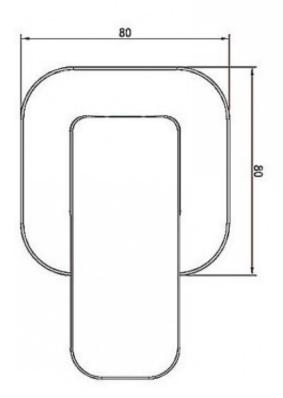

Warranty Visit www.raymor.com.au

Wall Plate 80mm Square - Radiused corners

design/size

Shut Off 35mm Ceramic Disc Fixing 4 x Lugged Fixing points Installation Depth 40mm to 60mm

Adjustment

Wall Fixing 4 x Lugged Fixing points