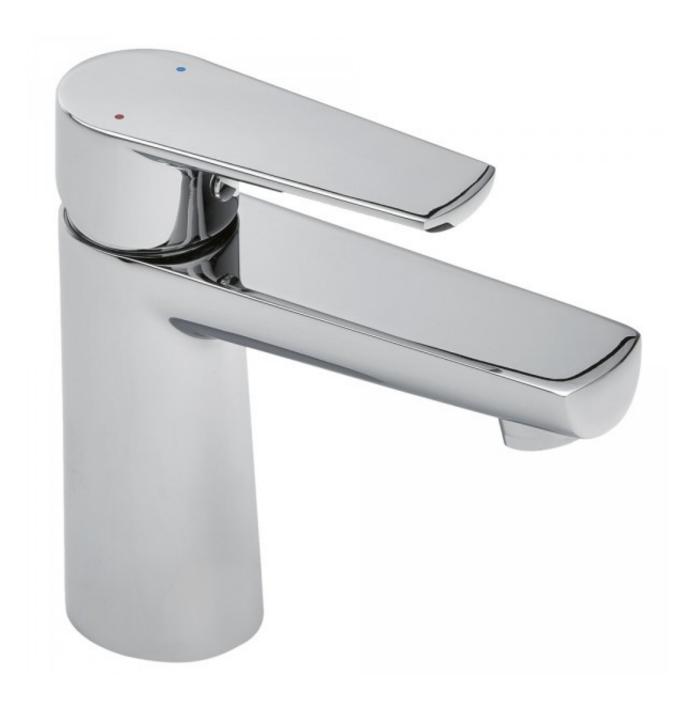

## Alpha Basin Mixer

Product Code:150008

## Alpha Basin Mixer

## **PRODUCT SPECIFICATION**

**Product Code** 150008 Material **Brass Body** 

Handle Zinc Die Cast Handle **Finish** Chrome Plated

**Handle Style** Paddle

Red and Blue indicator Dots on handle **Hot/Cold Indicator** 