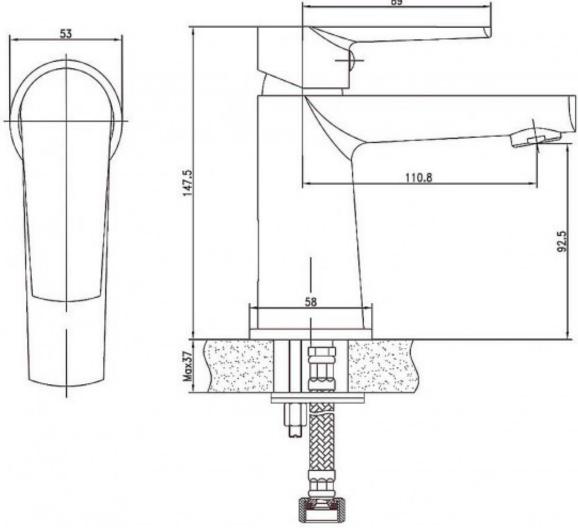

Visit www.raymor.com.au Warranty **WELS-Rating** WELS 4 STAR 7.5L/min

110mm - Centre of Mixer to centre of **Spout Reach** 

Aerator

**Connector Tails** Stainless Steel PEX Lined

Sink/Basin Mixer

Fixed position Operation

**Mixer Height Bench Fixing** 

92mm - Bench to centre of outlet Threaded Rod & Horse Shoe Bracket

**Shut Off** 35mm Ceramic Disc

Suitable for up to 37mm bench thickness **Mount Surface Pressure** Hot and cold water inlet pressure should