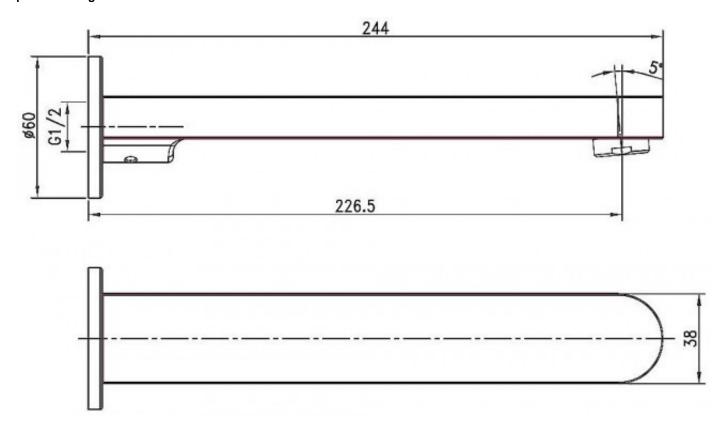

## **PRODUCT SPECIFICATION**

Product Code 150019 Material Brass

Finish Powder Coated Matte Black
Warranty Visit www.raymor.com.au
WELS-Rating WELS 4 STAR 7.5L/min

Spout Design Radiused

**Connection** 1/2" BSP female thread

Mounting Wall

Spout Dressing 60mm Diameter

Printed:27/09/2020

Version 1 1/09/2017

All measurements are in millimetres and are to be used as a guide only. Specifications and materials may change without notice. Whilst all care has been taken to ensure that all detail are correct at the time of print we reserve the right to correct any errors, inaccuracies or omissions or to change or update any details or information at any time without notice.