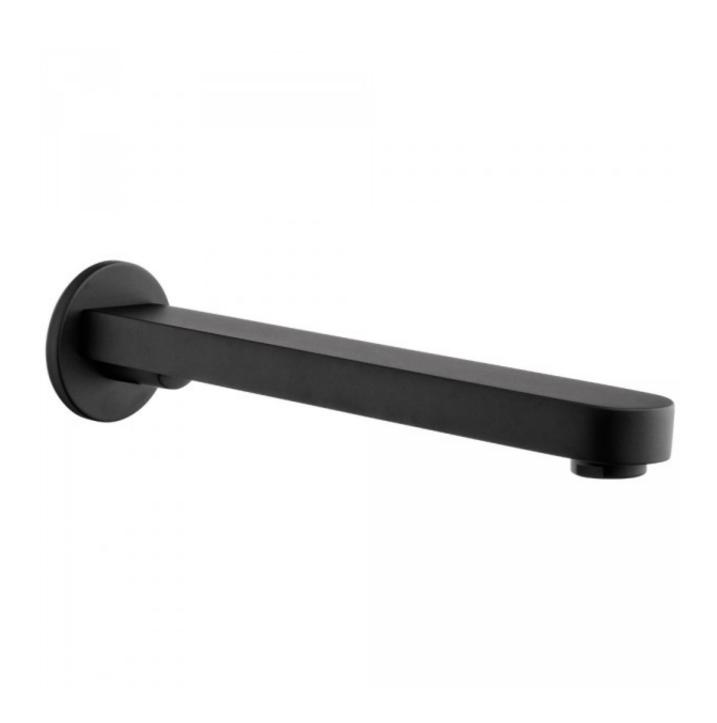

## **RAVEN BASIN/BATH WALL SPOUT 220MM**

Product Code:150019

## RAVEN BASIN/BATH WALL SPOUT 220MM

## **PRODUCT SPECIFICATION**

Product Code 150019 Material Brass

Finish Powder Coated Matte Black
Warranty Visit www.raymor.com.au
WELS-Rating WELS 4 STAR 7.5L/min

Spout Design Radiused

**Connection** 1/2" BSP female thread