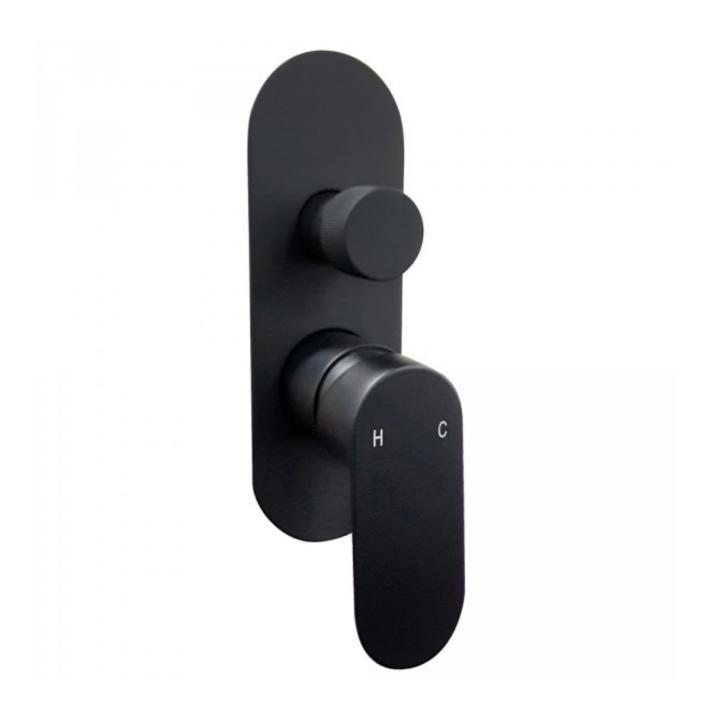

# Raven Bath/Shower Mixer with Diverter

Product Code:152843

1800 RAYMOR raymor.com.au

## Raven Bath/Shower Mixer with Diverter

## **PRODUCT SPECIFICATION**

| Product Code | 152843                                   |
|--------------|------------------------------------------|
| Material     | Brass Body                               |
| Handle       | Zinc Die Cast Handle                     |
| Finish       | Powder Coated Matte Black                |
| Handle Style | Paddle                                   |
| Warranty     | Visit www.raymor.com.au                  |
| Shut Off     | 35mm Ceramic Disc                        |
| Pressure     | Hot and cold water inlet pressure should |
|              | be equal                                 |
|              | Gravity feed not suitable                |