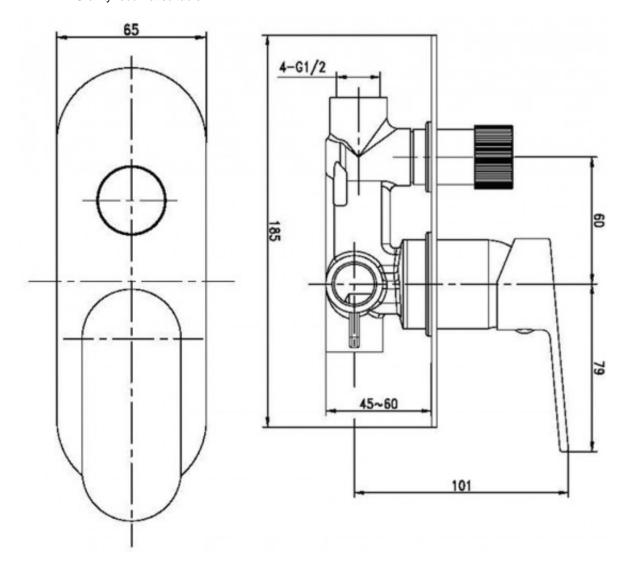

## **PRODUCT SPECIFICATION**

| Product Code | 152843                                   |
|--------------|------------------------------------------|
| Material     | Brass Body                               |
| Handle       | Zinc Die Cast Handle                     |
| Finish       | Powder Coated Matte Black                |
| Handle Style | Paddle                                   |
| Warranty     | Visit www.raymor.com.au                  |
| Shut Off     | 35mm Ceramic Disc                        |
| Pressure     | Hot and cold water inlet pressure should |
|              | be equal                                 |
|              | Gravity feed not suitable                |