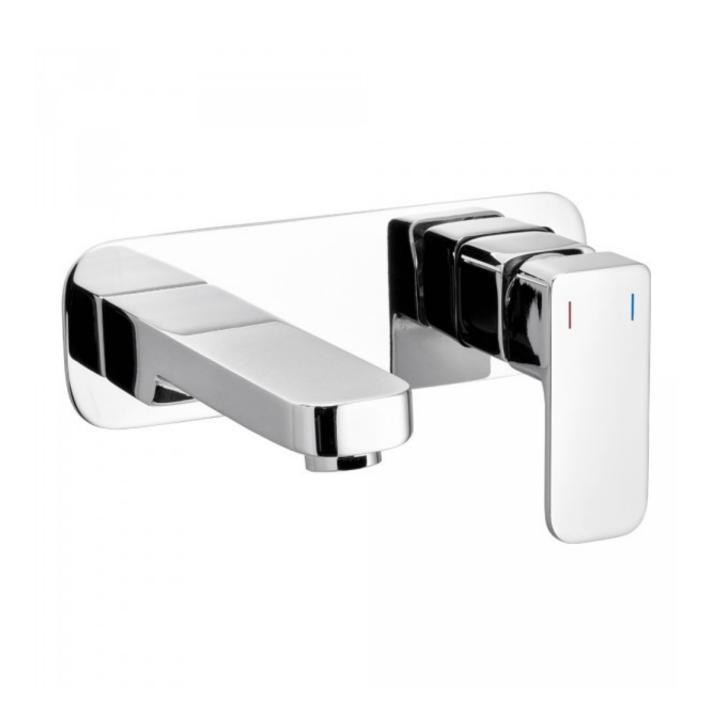

## SIGMA WALL BASIN/BATH MIXER 160MM SPOUT

Product Code:152830

## SIGMA WALL BASIN/BATH MIXER 160MM SPOUT

## **PRODUCT SPECIFICATION**

Product Code 152830 Material Brass Body

Handle Zinc Die Cast Handle Finish Chrome plated

Handle Style Paddle

InclusionsInstallation InstructionsWarrantyVisit www.raymor.com.auWELS-RatingWELS 4 STAR 7.5L/min