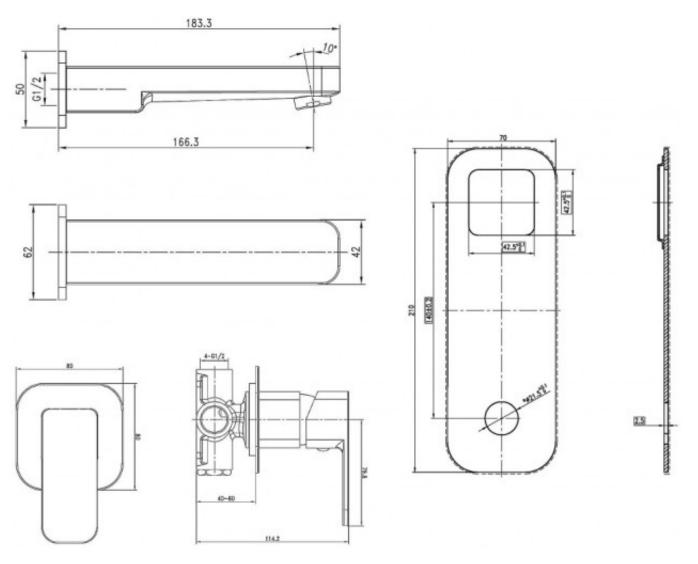

Wall Plate 210mm x 70mm - Radiused Corners

design/size

Shut Off 35mm Ceramic Disc

**Pressure** Hot and cold water inlet pressure should

be equal

Gravity feed not suitable

Printed:27/09/2020

Version 1 1/09/2017