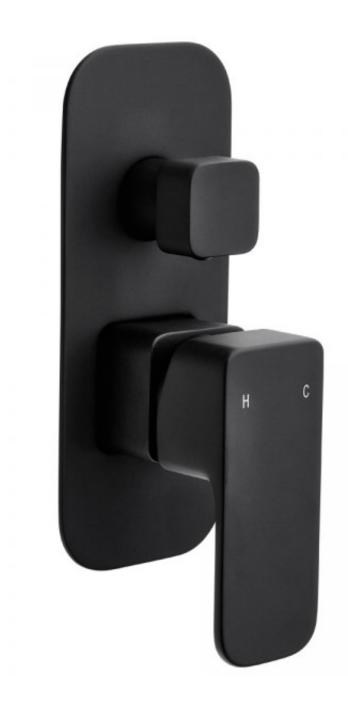

Sigma Bath/Shower Mixer with Diverter

Product Code:151897

## Sigma Bath/Shower Mixer with Diverter

## **PRODUCT SPECIFICATION**

Product Code 151897

MaterialBrass 4 port one piece bodyHandleZinc Die Cast HandleFinishPowder Coated Matte Black

Handle Style Paddle

Hot/Cold Indicator Laser etched H and C on handle Visit www.raymor.com.au