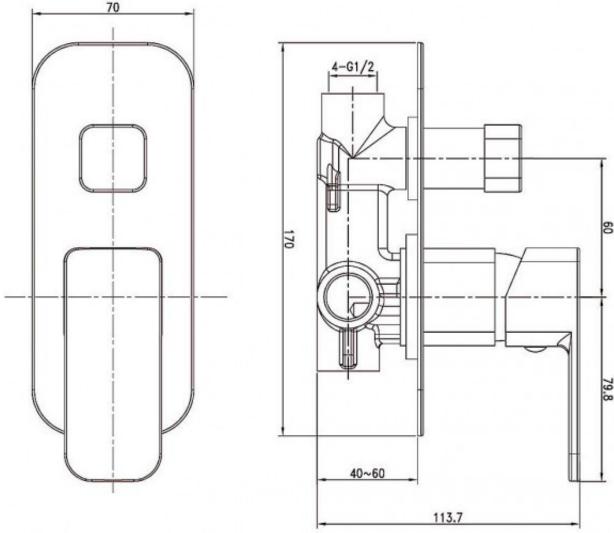

Wall Plate 170mm x 70mm Rectangular - Radiused

design/size corners

Shut Off 35mm Ceramic Disc
Fixing 4 x Lugged Fixing points
Divertor Operation
Installation Depth 40mm to 60mm

Adjustment

Wall Fixing 4 x Lugged Fixing points

Pressure Hot and cold water inlet pressure should

40mm to 60mm

be equal

Gravity feed not suitable

Finish Wall

Adjustment

Printed:27/09/2020

© Raymor 2017. All rights reserved.