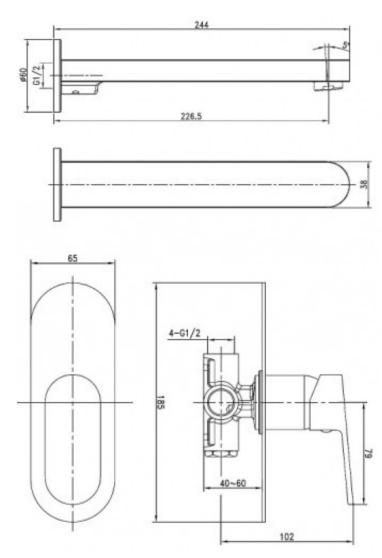

## **PRODUCT SPECIFICATION**

| Product Code | 152829                                   |
|--------------|------------------------------------------|
| Material     | Brass Body                               |
| Handle       | Zinc Die Cast Handle                     |
| Finish       | Powder Coated Matte Black                |
| Handle Style | Paddle                                   |
| Inclusions   | Installation Instructions                |
| Warranty     | Visit www.raymor.com.au                  |
| WELS-Rating  | WELS 4 STAR 7.5L/min                     |
| Wall Plate   | 205mm x 65mm - Full Radiused Ends        |
| design/size  |                                          |
| Shut Off     | 35mm Ceramic Disc                        |
| Pressure     | Hot and cold water inlet pressure should |
|              | be equal                                 |
|              | Gravity feed not suitable                |