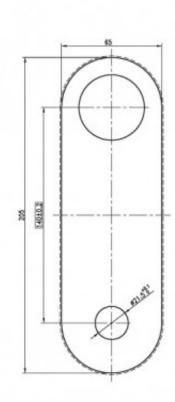

## **PRODUCT SPECIFICATION**

| Product Code | 152829                                   |
|--------------|------------------------------------------|
| Material     | Brass Body                               |
| Handle       | Zinc Die Cast Handle                     |
| Finish       | Powder Coated Matte Black                |
| Handle Style | Paddle                                   |
| Inclusions   | Installation Instructions                |
| Warranty     | Visit www.raymor.com.au                  |
| WELS-Rating  | WELS 4 STAR 7.5L/min                     |
| Wall Plate   | 205mm x 65mm - Full Radiused Ends        |
| design/size  |                                          |
| Shut Off     | 35mm Ceramic Disc                        |
| Pressure     | Hot and cold water inlet pressure should |
|              | be equal                                 |
|              | Gravity feed not suitable                |