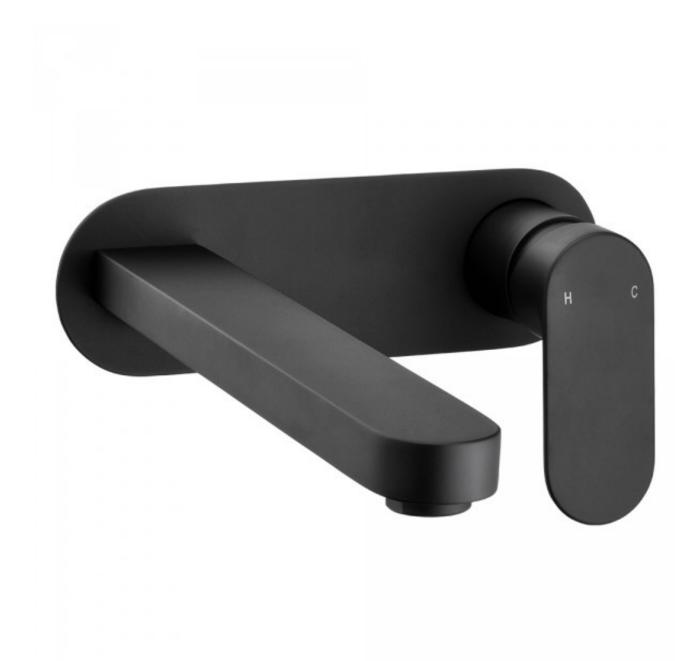

# RAVEN WALL BASIN/BATH MIXER 220MM SPOUT

Product Code:152829

1800 RAYMOR raymor.com.au

## RAVEN WALL BASIN/BATH MIXER 220MM SPOUT

## **PRODUCT SPECIFICATION**

| Product Code | 152829                                   |
|--------------|------------------------------------------|
| Material     | Brass Body                               |
| Handle       | Zinc Die Cast Handle                     |
| Finish       | Powder Coated Matte Black                |
| Handle Style | Paddle                                   |
| Inclusions   | Installation Instructions                |
| Warranty     | Visit www.raymor.com.au                  |
| WELS-Rating  | WELS 4 STAR 7.5L/min                     |
| Wall Plate   | 205mm x 65mm - Full Radiused Ends        |
| design/size  |                                          |
| Shut Off     | 35mm Ceramic Disc                        |
| Pressure     | Hot and cold water inlet pressure should |
|              | be equal                                 |
|              | Gravity feed not suitable                |