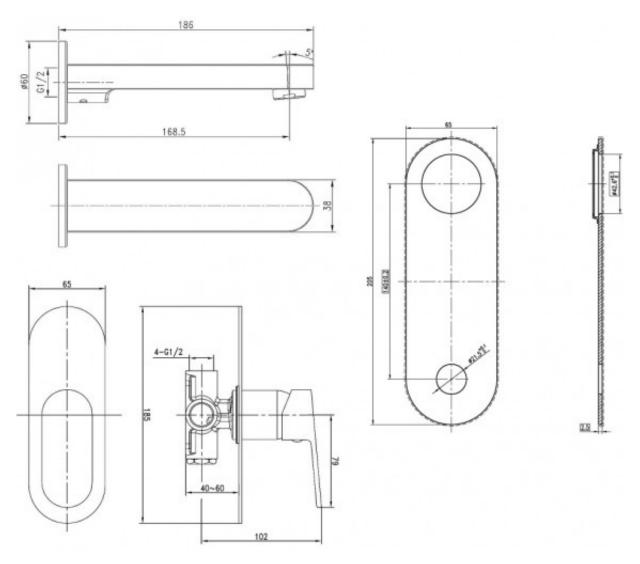

Wall Plate 205mm x 65mm - Full Radiused Ends

design/size

Shut Off 35mm Ceramic Disc

Pressure Hot and cold water inlet pressure should

be equal

Gravity feed not suitable

Printed:27/09/2020

Version 1 1/09/2017

All measurements are in millimetres and are to be used as a guide only. Specifications and materials may change without notice. Whilst all care has been taken to ensure that all details are correct at the time of print we reserve the right to correct any errors, inaccuracies or omissions or to change or update any details or information at any time without notice.