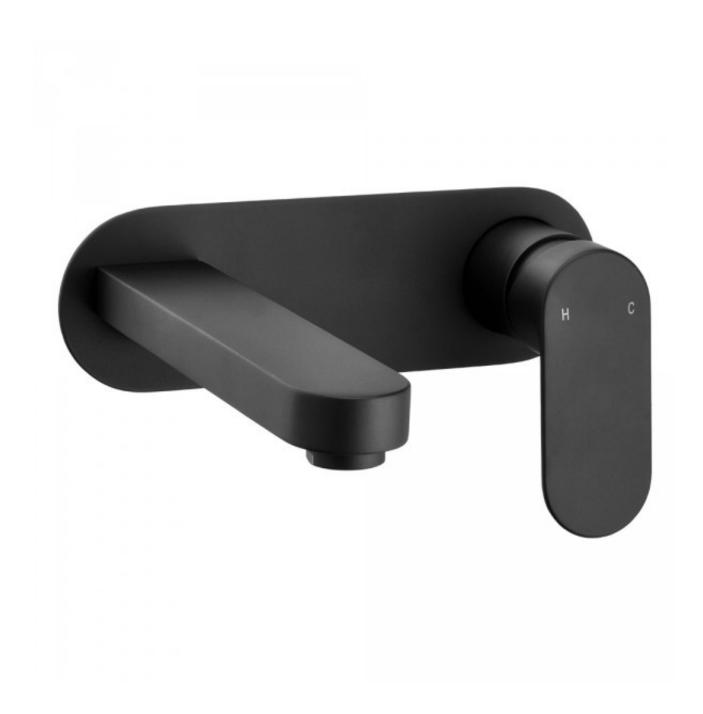

## Raven Wall Basin/bath Mixer 160mm Spout

Product Code:152828

## Raven Wall Basin/bath Mixer 160mm Spout

## **PRODUCT SPECIFICATION**

Product Code 152828 Material Brass Body

Handle Zinc Die Cast Handle Finish Powder Coated Matte Black

Handle Style Paddle

InclusionsInstallation InstructionsWarrantyVisit www.raymor.com.auWELS-RatingWELS 4 STAR 7.5L/min

Wall Plate 205mm x 65mm - Full Radiused Ends

design/size

Shut Off 35mm Ceramic Disc

Pressure Hot and cold water inlet pressure should

be equal

Gravity feed not suitable

Printed:27/09/2020

Version 1 1/09/2017