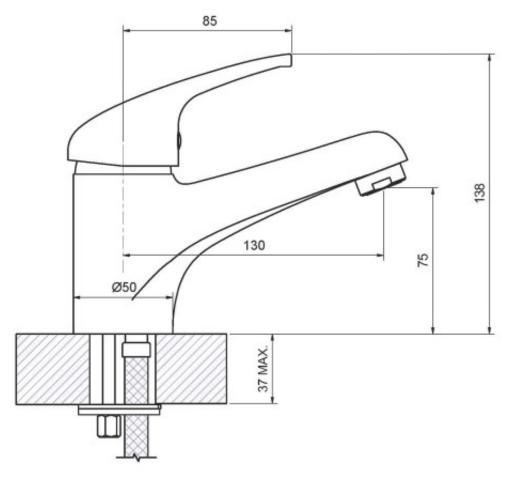

**Spout Reach** 130mm - Centre of mixer to centre of

aerator

Connector Tails Stainless Steel PEX Lined

Sink/Basin Mixer

Operation

Fixed spout

Mixer Height 75mm - Bench to centre of outlet

Bench Fixing Threaded Rod & Horse Shoe Bracket

Shut Off Ceramic Disc

 Mount Surface
 Suitable for up to 30mm bench thickness

 Pressure
 Hot and cold water inlet pressure should

be equal Gravity feed not suitable

Printed:27/09/2020