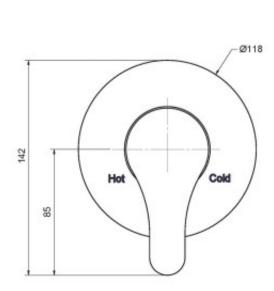

## **PRODUCT SPECIFICATION**

Product Code 154380 Finish Chrome plated

Handle Style Conventional radiused end
Hot/Cold Indicator Hot and Cold etching on wall plate

InclusionsInstallation InstructionsWarrantyVisit raymor.com.auWall Plate118mm round wall plate

design/size

Shut Off Ceramic Disc Installation Depth 42mm - 68mm

Adjustment

Pressure Hot and cold water inlet pressure should

be equal Gravity feed not suitable

Printed:27/09/2020

© Raymor 2017. All rights reserved.