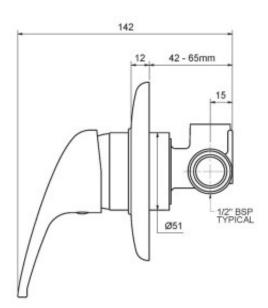

## **PRODUCT SPECIFICATION**

Product Code 154380 Finish Chrome plated

Handle Style Conventional radiused end
Hot/Cold Indicator Hot and Cold etching on wall plate

InclusionsInstallation InstructionsWarrantyVisit raymor.com.auWall Plate118mm round wall plate

design/size

Shut Off Ceramic Disc Installation Depth 42mm - 68mm

Adjustment

Pressure Hot and cold water inlet pressure should

be equal Gravity feed not suitable

Printed:27/09/2020

© Raymor 2017. All rights reserved.