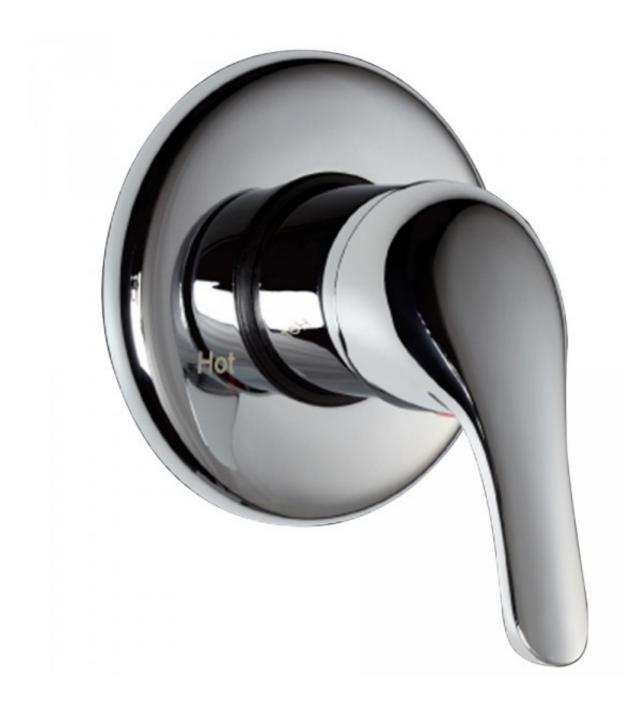

Banjo Brass Cartridge Bath/Shower Mixer

Product Code:154380

## Banjo Brass Cartridge Bath/Shower Mixer

## **PRODUCT SPECIFICATION**

Product Code 154380 Finish Chrome plated

Handle Style Conventional radiused end
Hot/Cold Indicator Hot and Cold etching on wall plate

InclusionsInstallation InstructionsWarrantyVisit raymor.com.auWall Plate118mm round wall plate