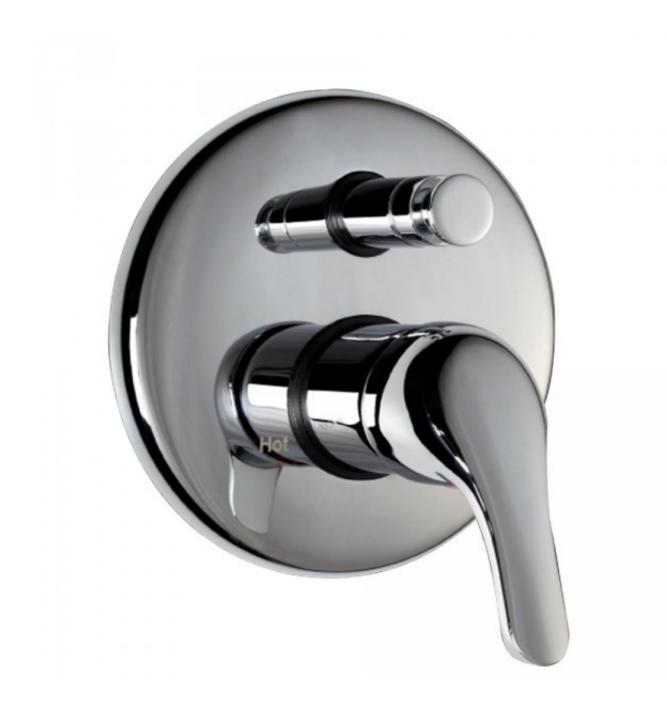

# Banjo Brass Cartridge Bath Shower Diverter Mixer

Product Code:154454

1800 RAYMOR raymor.com.au

## Banjo Brass Cartridge Bath Shower Diverter Mixer

## **PRODUCT SPECIFICATION**

| Product Code       | 154454                                                                      |
|--------------------|-----------------------------------------------------------------------------|
| Finish             | Chrome plated                                                               |
| Handle Style       | Conventional radiused end                                                   |
| Hot/Cold Indicator | Hot and Cold etching on wall plate                                          |
| Inclusions         | Installation Instructions                                                   |
| Warranty           | Visit raymor.com.au                                                         |
| Wall Plate         | 170mm round wall plate                                                      |
| design/size        |                                                                             |
| Shut Off           | Ceramic Disc                                                                |
| Installation Depth | 52mm - 60mm                                                                 |
| Adjustment         |                                                                             |
| Pressure           | Hot and cold water inlet pressure should be equal Gravity feed not suitable |