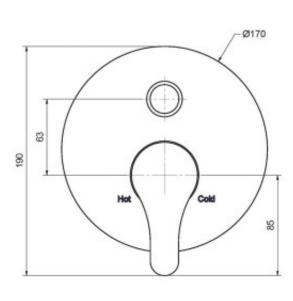

## **PRODUCT SPECIFICATION**

| Product Code       | 154454                                                                      |
|--------------------|-----------------------------------------------------------------------------|
| Finish             | Chrome plated                                                               |
| Handle Style       | Conventional radiused end                                                   |
| Hot/Cold Indicator | Hot and Cold etching on wall plate                                          |
| Inclusions         | Installation Instructions                                                   |
| Warranty           | Visit raymor.com.au                                                         |
| Wall Plate         | 170mm round wall plate                                                      |
| design/size        |                                                                             |
| Shut Off           | Ceramic Disc                                                                |
| Installation Depth | 52mm - 60mm                                                                 |
| Adjustment         |                                                                             |
| Pressure           | Hot and cold water inlet pressure should be equal Gravity feed not suitable |