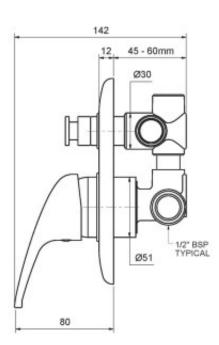

## **PRODUCT SPECIFICATION**

| Product Code       | 154454                                                                      |
|--------------------|-----------------------------------------------------------------------------|
| Finish             | Chrome plated                                                               |
| Handle Style       | Conventional radiused end                                                   |
| Hot/Cold Indicator | Hot and Cold etching on wall plate                                          |
| Inclusions         | Installation Instructions                                                   |
| Warranty           | Visit raymor.com.au                                                         |
| Wall Plate         | 170mm round wall plate                                                      |
| design/size        |                                                                             |
| Shut Off           | Ceramic Disc                                                                |
| Installation Depth | 52mm - 60mm                                                                 |
| Adjustment         |                                                                             |
| Pressure           | Hot and cold water inlet pressure should be equal Gravity feed not suitable |