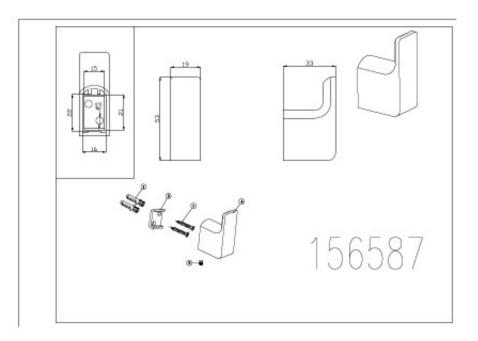

## Edge II Robe Hook Black

Product Code:156587

1800 RAYMOR raymor.com.au

## **PRODUCT SPECIFICATION**

| Product Code | 156587                           |
|--------------|----------------------------------|
| Material     | Brass Construction               |
| Finish       | Powder Coated Matte Black Finish |
| Inclusions   | Installation Instructions        |
| Warranty     | Visit raymor.com.au              |