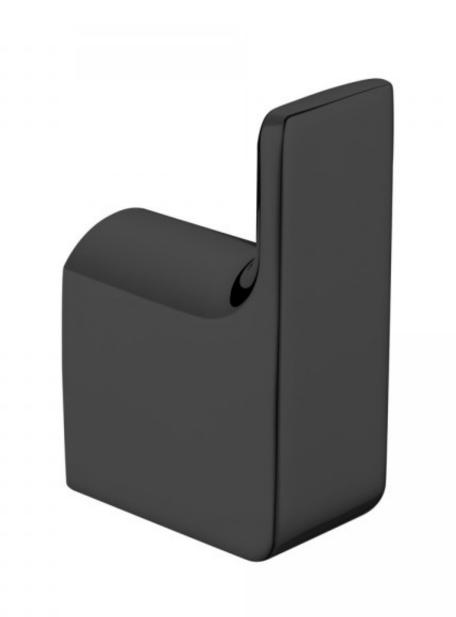

## Edge II Robe Hook Black

Product Code:156587

1800 RAYMOR raymor.com.au

## Edge II Robe Hook Black