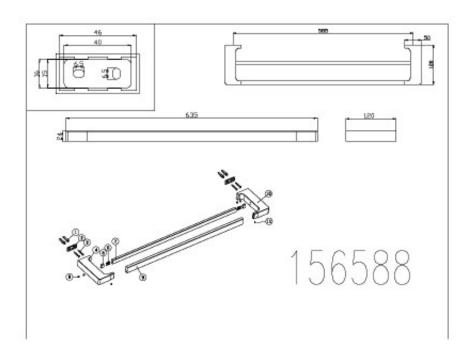

## **PRODUCT SPECIFICATION**

Product Code 156588

Material Brass Construction

Finish Powder Coated Matte Black Finish

InclusionsInstallation InstructionsWarrantyVisit raymor.com.au

Printed:27/09/2020

All measurements are in millimetres and are to be used as a guide only. Specifications and materials may change without notice. Whilst all care has been taken to ensure that all details are correct at the time of print we reserve the right to correct any errors, inaccuracies or omissions or to change or update any details or information at any time without notice.