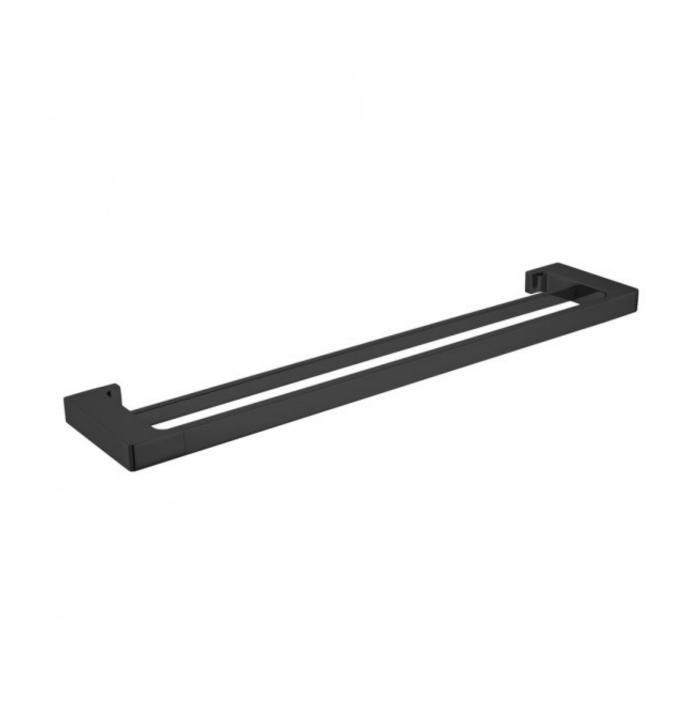

## Edge II Double Towel Rail 635mm Black

Product Code:156588

## Edge II Double Towel Rail 635mm Black