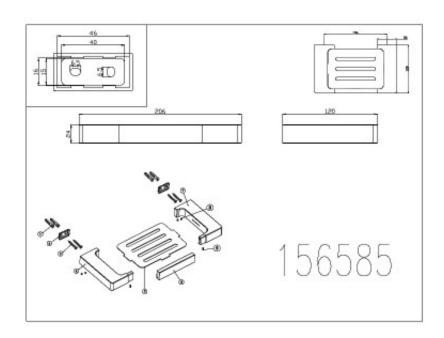

## **PRODUCT SPECIFICATION**

Product Code 156585

Material Brass Construction

Finish Powder Coated Matte Black Finish

InclusionsInstallation InstructionsWarrantyVisit raymor.com.au

Printed:27/09/2020

© Raymor 2017. All rights reserved.

All measurements are in millimetres and are to be used as a guide only. Specifications and materials may change without notice. Whilst all care has been taken to ensure that all details are correct at the time of print we reserve the right to correct any errors, inaccuracies or omissions or to change or update any details or information at any time without notice.