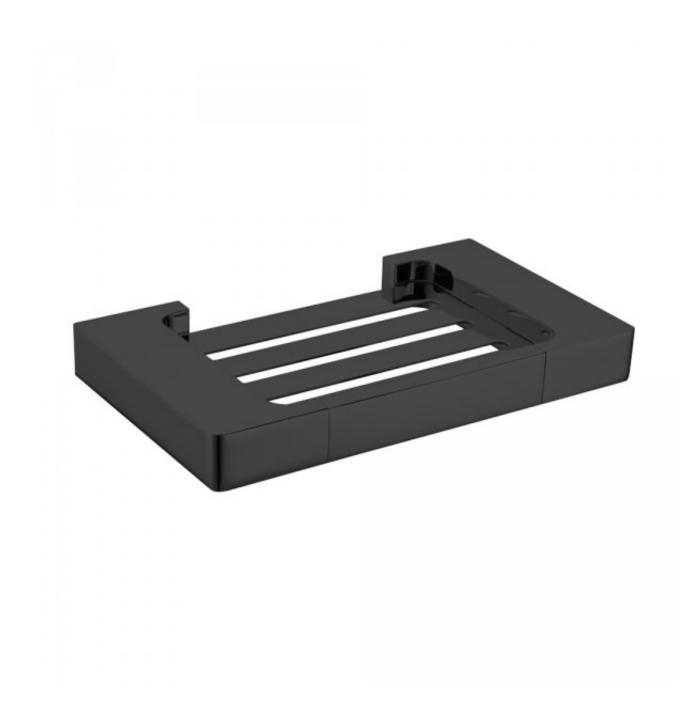

## Edge II Metal Soap Dish Black

Product Code:156585

## Edge II Metal Soap Dish Black

## **PRODUCT SPECIFICATION**

Product Code 156585

Material Brass Construction

Finish Powder Coated Matte Black Finish

InclusionsInstallation InstructionsWarrantyVisit raymor.com.au

Printed:27/09/2020

© Raymor 2017. All rights reserved.