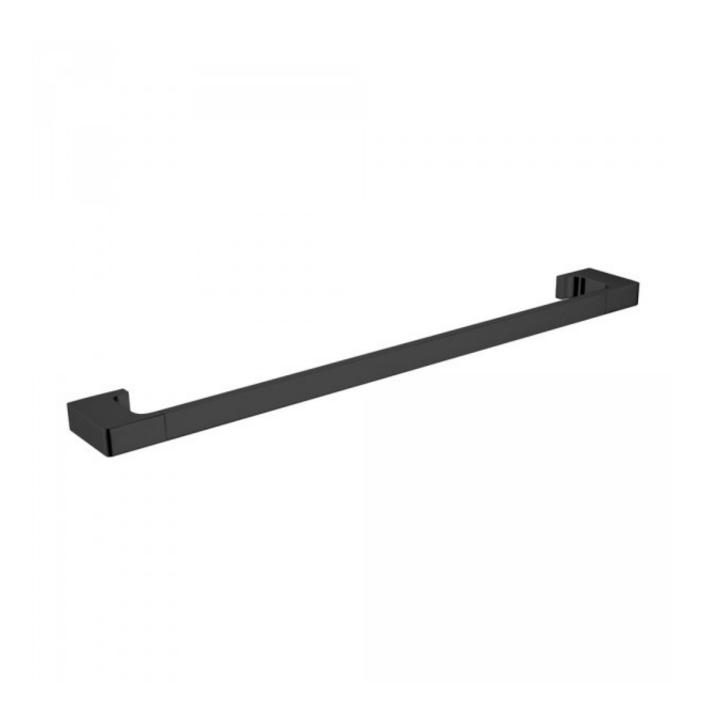

## Edge II Single Towel Rail 635mm Black

Product Code:156591

## Edge II Single Towel Rail 635mm Black

## **PRODUCT SPECIFICATION**

Product Code 156591

Material Brass Construction

Finish Powder Coated Matte Black Finish

InclusionsInstallation InstructionsWarrantyVisit raymor.com.au

Printed:27/09/2020

© Raymor 2017. All rights reserved.