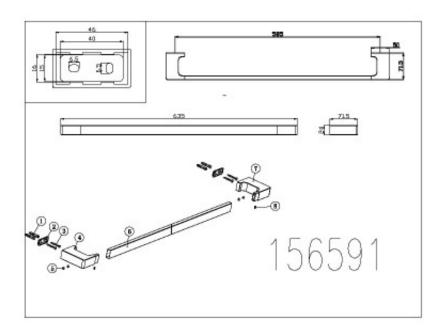

## **PRODUCT SPECIFICATION**

Product Code 156591

Material Brass Construction

Finish Powder Coated Matte Black Finish

InclusionsInstallation InstructionsWarrantyVisit raymor.com.au

Printed:27/09/2020

© Raymor 2017. All rights reserved.

All measurements are in millimetres and are to be used as a guide only. Specifications and materials may change without notice. Whilst all care has been taken to ensure that all details are correct at the time of print we reserve the right to correct any errors, inaccuracies or omissions or to change or update any details or information at any time without notice.