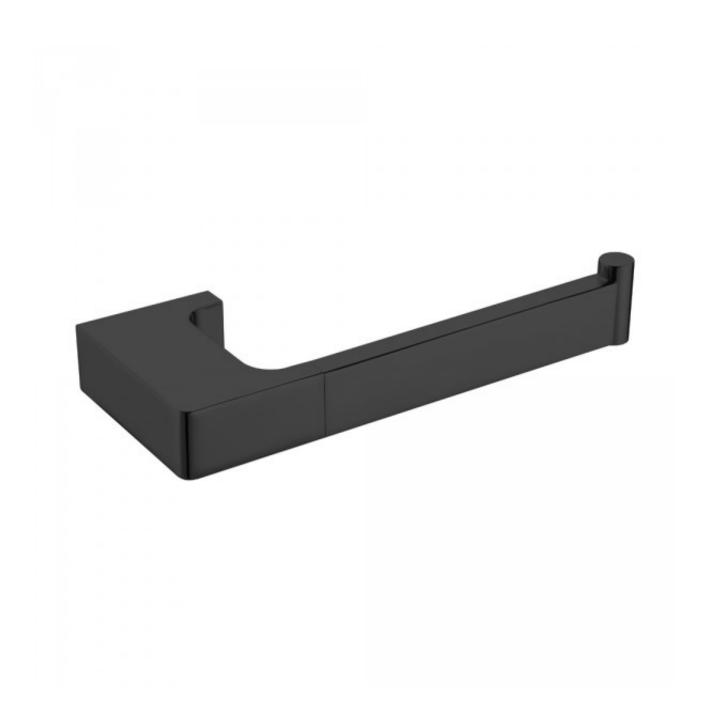

## Edge II Toilet Roll Holder Black

Product Code:156586

## Edge II Toilet Roll Holder Black