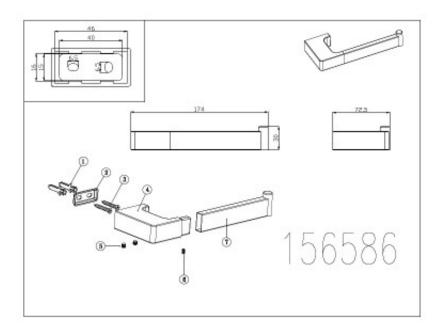

## **PRODUCT SPECIFICATION**

Product Code 156586

Material Brass Construction

Finish Powder Coated Matte Black Finish

InclusionsInstallation InstructionsWarrantyVisit raymor.com.au

Printed:27/09/2020

All measurements are in millimetres and are to be used as a guide only. Specifications and materials may change without notice. Whilst all care has been taken to ensure that all details are correct at the time of print we reserve the right to correct any errors, inaccuracies or omissions or to change or update any details or information at any time without notice.