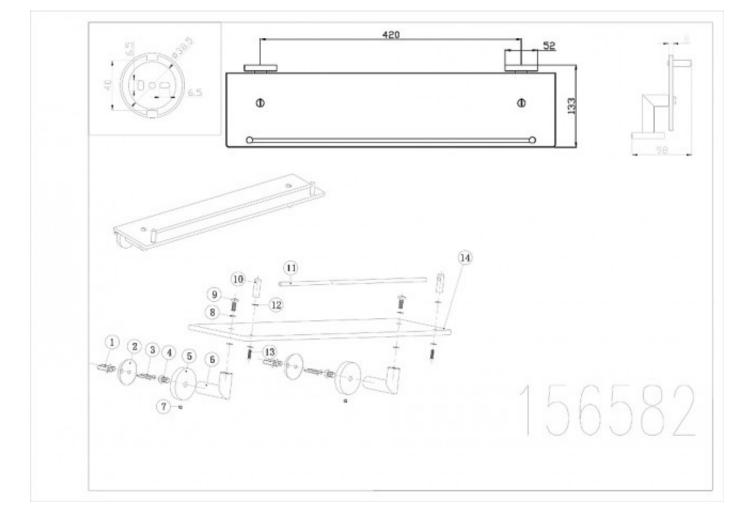

# **Boston II Glass Shelf Black**

Product Code:156582

1800 RAYMOR raymor.com.au

### **PRODUCT SPECIFICATION**

| Product Code | 156582                           |
|--------------|----------------------------------|
| Material     | Brass Construction               |
| Finish       | Powder Coated Matte Black Finish |
| Inclusions   | Installation Instructions        |
| Warranty     | Visit raymor.com.au              |