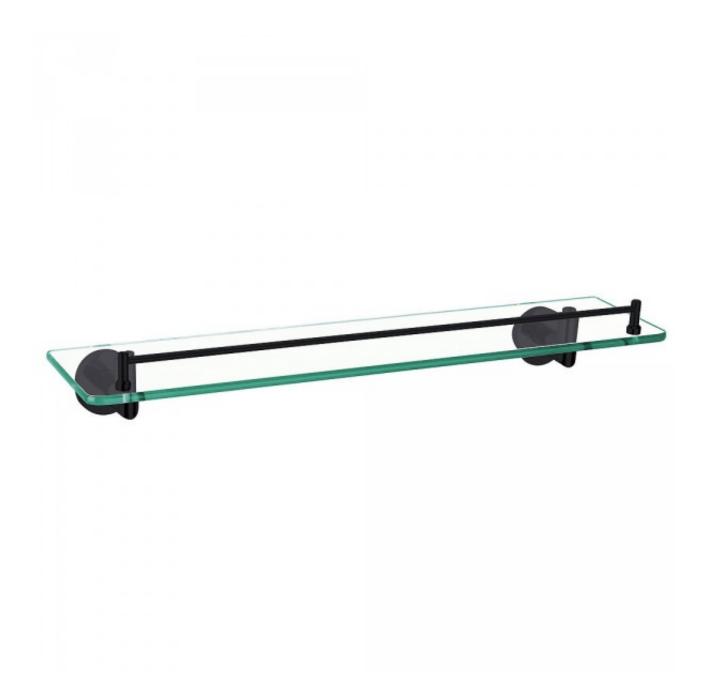

# **Boston II Glass Shelf Black**

Product Code:156582

1800 RAYMOR raymor.com.au

## **Boston II Glass Shelf Black**

### **PRODUCT SPECIFICATION**

| Product Code | 156582                           |
|--------------|----------------------------------|
| Material     | Brass Construction               |
| Finish       | Powder Coated Matte Black Finish |
| Inclusions   | Installation Instructions        |
| Warranty     | Visit raymor.com.au              |