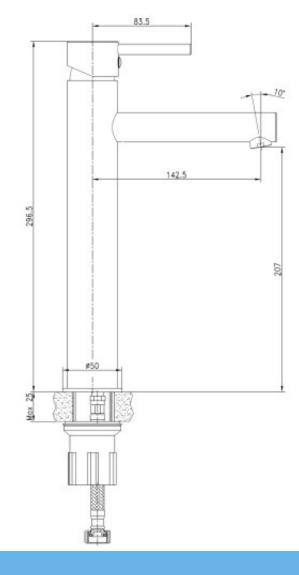

**Spout Reach** 142mm - Centre of mixer to centre of

aerator

Connector Tails Stainless Steel PEX Lined

Sink/Basin Mixer

Operation

Fixed spout

Mixer Height 207mm - Bench to centre of outlet

Bench Fixing Threaded tube socket

Shut Off Ceramic Disc

Mount SurfaceSuitable for up to 25mm bench thinknessPressureHot and cold water inlet pressure should

be equal

Gravity feed not suitable

Printed:27/09/2020