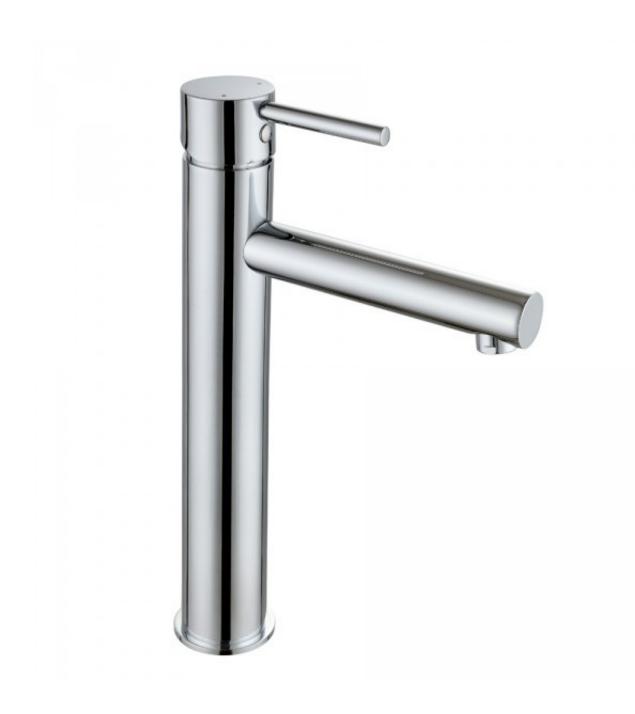

**Projix Tower Basin Mixer** 

Product Code:156284

## **Projix Tower Basin Mixer**

## **PRODUCT SPECIFICATION**

Product Code 156284

Material Brass Body

Handle Zinc

Finish Chrome plated

Handle Style Pin

Hot/Cold IndicatorRed and blue dots on handleInclusionsInstallation InstructionsWarrantyVisit raymor.com.auWELS-RatingWELS 5 STAR 6L/min