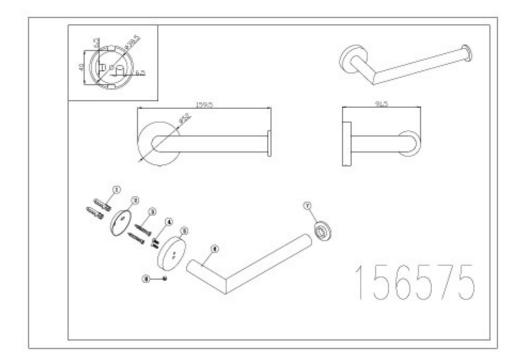

## **PRODUCT SPECIFICATION**

| 156575                           |
|----------------------------------|
| Brass Construction               |
| Powder Coated Matte Black Finish |
| nstallation Instructions         |
| /isit raymor.com.au              |
|                                  |