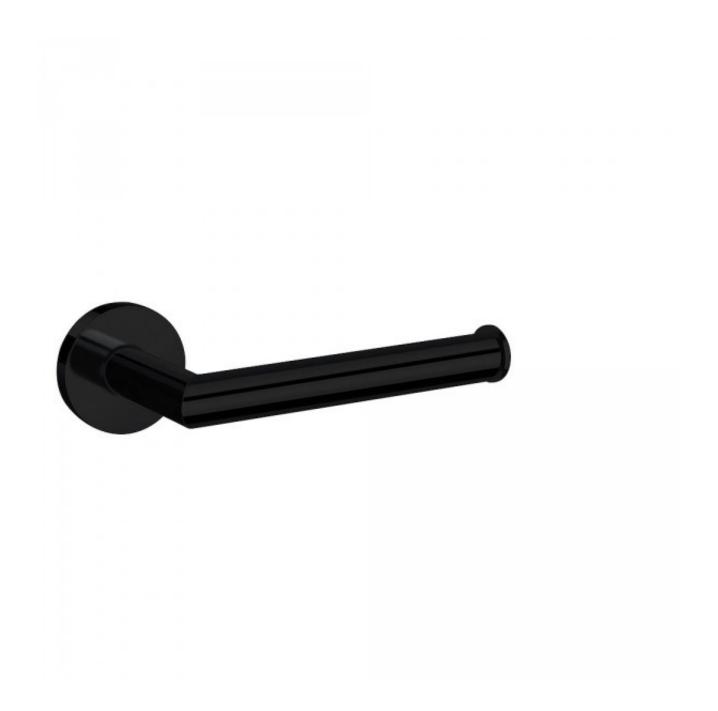

## Boston II Toilet Roll Holder Black

Product Code:156575

1800 RAYMOR raymor.com.au

## Boston II Toilet Roll Holder Black

## **PRODUCT SPECIFICATION**

| 156575                           |
|----------------------------------|
| Brass Construction               |
| Powder Coated Matte Black Finish |
| nstallation Instructions         |
| /isit raymor.com.au              |
|                                  |