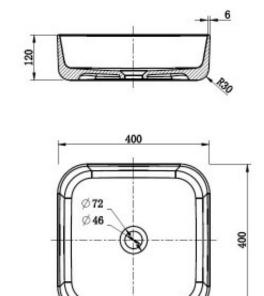

## **PRODUCT SPECIFICATION**

Product Code 158562

MaterialVitreous ChinaInclusionsInstallation InstructionsWarrantyVisit raymor.com.au

Item ColourWhitePlug and WasteIncludedTypeCounter Top

Printed:27/09/2020

## © Raymor 2017. All rights reserved.

All measurements are in millimetres and are to be used as a guide only. Specifications and materials may change without notice. Whilst all care has been taken to ensure that all details are correct at the time of print we reserve the right to correct any errors, inaccuracies or omissions or to change or update any details or information at any time without notice.

R80