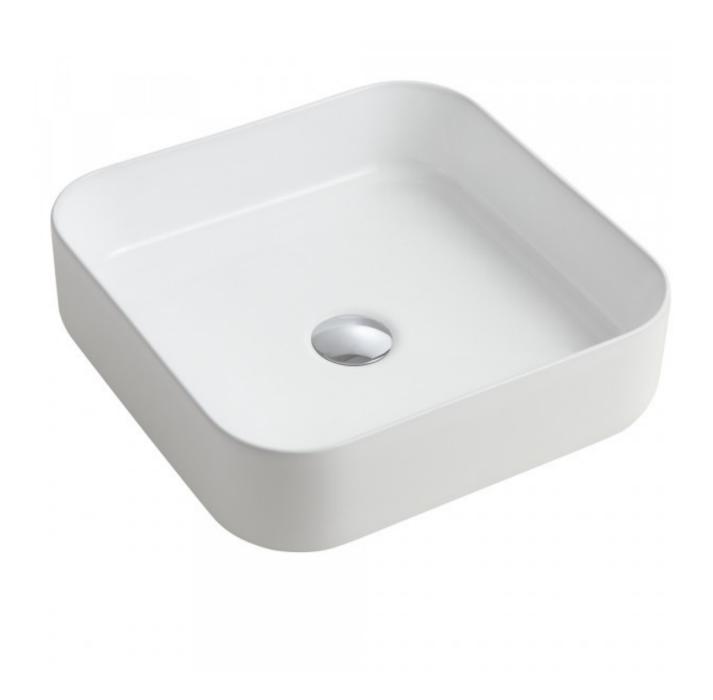

## Ambition Fine Line Basin Square

Product Code:158562

## **Ambition Fine Line Basin Square**

## **PRODUCT SPECIFICATION**

Product Code 158562

MaterialVitreous ChinaInclusionsInstallation InstructionsWarrantyVisit raymor.com.au

Item ColourWhitePlug and WasteIncludedTypeCounter Top

Printed:27/09/2020