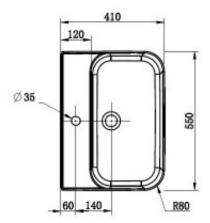

## **PRODUCT SPECIFICATION**

| Product Code   | 158566                    |
|----------------|---------------------------|
| Material       | Vitreous China            |
| Inclusions     | Installation Instructions |
| Warranty       | Visit raymor.com.au       |
| Item Colour    | White                     |
| Plug and Waste | Included                  |
| Туре           | Counter Top               |
|                |                           |