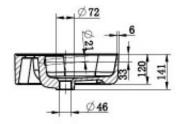

## **PRODUCT SPECIFICATION**

| Product Code   | 158566                    |
|----------------|---------------------------|
| Material       | Vitreous China            |
| Inclusions     | Installation Instructions |
| Warranty       | Visit raymor.com.au       |
| Item Colour    | White                     |
| Plug and Waste | Included                  |
| Туре           | Counter Top               |
|                |                           |