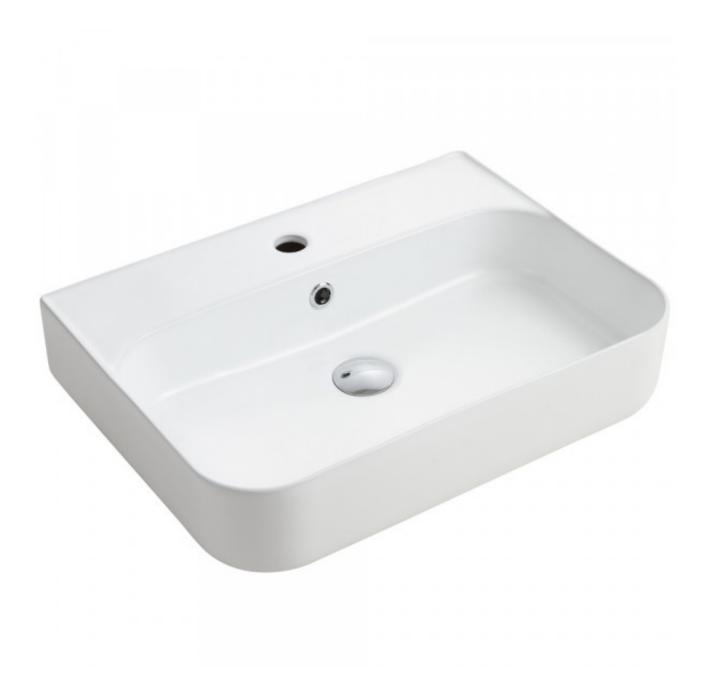

# Edge Basin Rectangle

Product Code:158566

## **Edge Basin Rectangle**

## **PRODUCT SPECIFICATION**

| Product Code   | 158566                    |
|----------------|---------------------------|
| Material       | Vitreous China            |
| Inclusions     | Installation Instructions |
| Warranty       | Visit raymor.com.au       |
| Item Colour    | White                     |
| Plug and Waste | Included                  |
| Туре           | Counter Top               |
|                |                           |