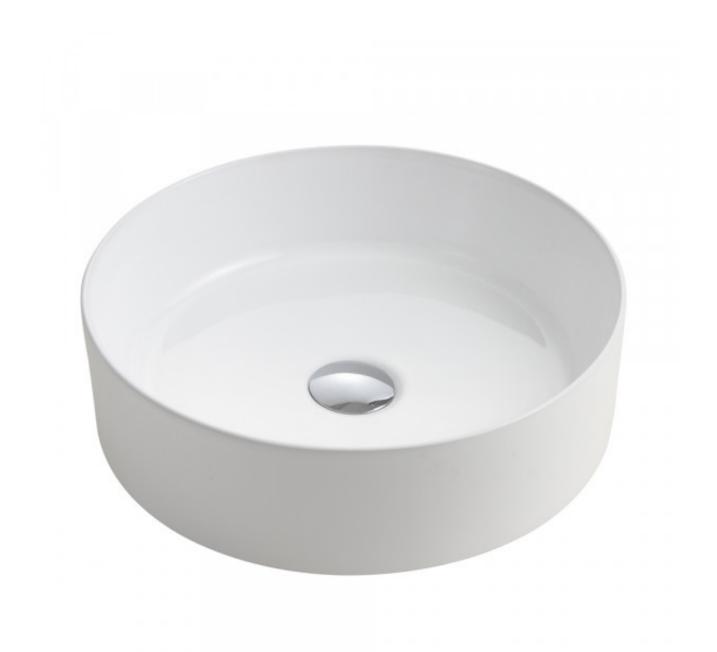

## **Ambition Fine Line Basin Round**

Product Code:158561

1800 RAYMOR raymor.com.au

## **Ambition Fine Line Basin Round**