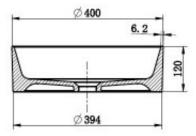

## **PRODUCT SPECIFICATION**

| Product Code   | 158561                    |
|----------------|---------------------------|
| Material       | Vitreous China            |
| Inclusions     | Installation Instructions |
| Warranty       | Visit raymor.com.au       |
| Item Colour    | White                     |
| Plug and Waste | Included                  |
| Туре           | Counter Top               |
|                |                           |