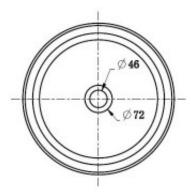

## **PRODUCT SPECIFICATION**

| Product Code   | 158561                    |
|----------------|---------------------------|
| Material       | Vitreous China            |
| Inclusions     | Installation Instructions |
| Warranty       | Visit raymor.com.au       |
| Item Colour    | White                     |
| Plug and Waste | Included                  |
| Туре           | Counter Top               |
|                |                           |