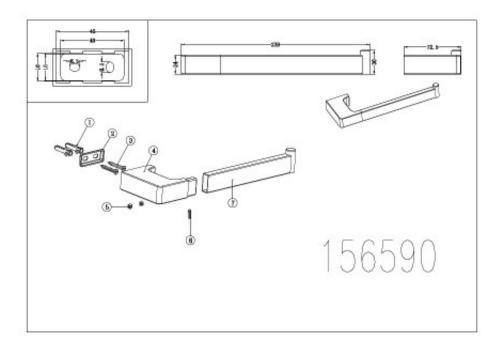

## **PRODUCT SPECIFICATION**

Product Code 156590

Material Brass Construction

Finish Powder Coated Matte Black Finish

InclusionsInstallation InstructionsWarrantyVisit raymor.com.au

Printed:27/09/2020

© Raymor 2017. All rights reserved.

All measurements are in millimetres and are to be used as a guide only. Specifications and materials may change without notice. Whilst all care has been taken to ensure that all details are correct at the time of print we reserve the right to correct any errors, inaccuracies or omissions or to change or update any details or information at any time without notice.