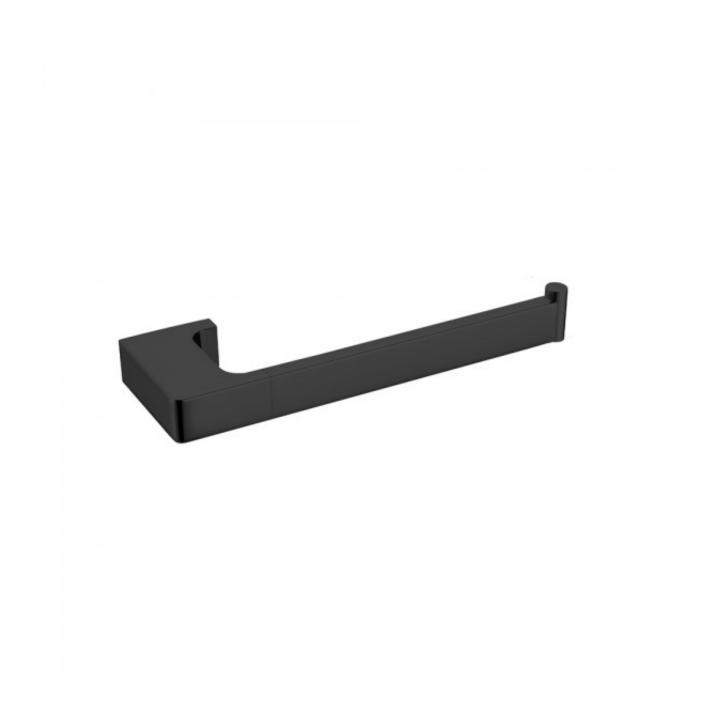

## Edge II Hand Towel Rail Black

Product Code:156590

## Edge II Hand Towel Rail Black

## **PRODUCT SPECIFICATION**

Product Code 156590

Material Brass Construction

Finish Powder Coated Matte Black Finish

InclusionsInstallation InstructionsWarrantyVisit raymor.com.au

Printed:27/09/2020

© Raymor 2017. All rights reserved.