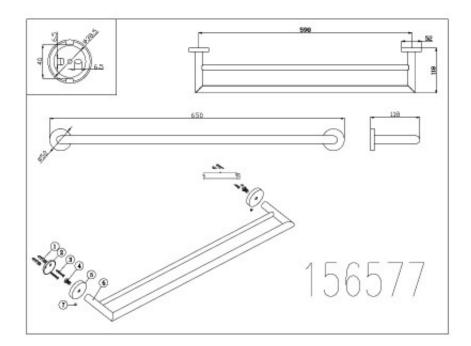

## Boston II Double Towel Rail 650mm Black

Product Code:156577

1800 RAYMOR raymor.com.au

## **PRODUCT SPECIFICATION**

| Product Code | 156577                           |
|--------------|----------------------------------|
| Material     | Brass Construction               |
| Finish       | Powder Coated Matte Black Finish |
| Inclusions   | Installation Instructions        |
| Warranty     | Visit raymor.com.au              |