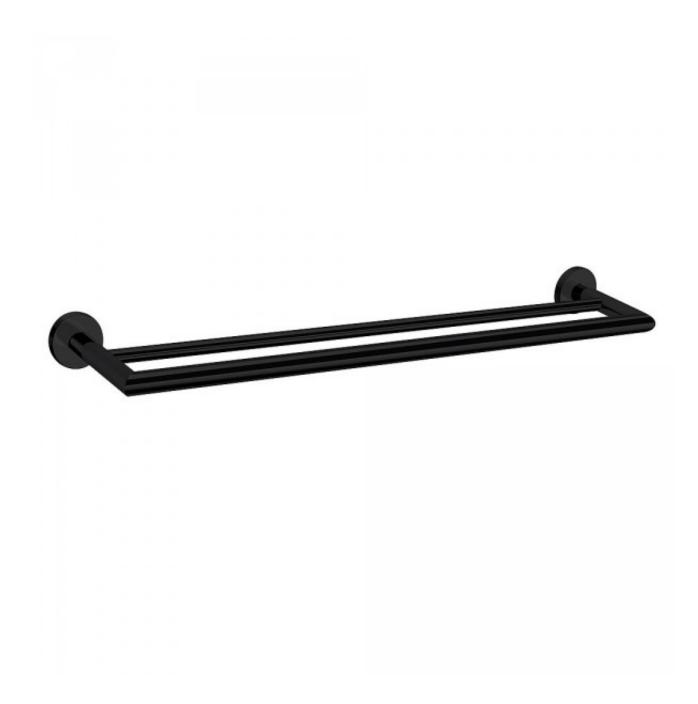

## Boston II Double Towel Rail 650mm Black

Product Code:156577

1800 RAYMOR raymor.com.au

## Boston II Double Towel Rail 650mm Black

## **PRODUCT SPECIFICATION**

| Product Code | 156577                           |
|--------------|----------------------------------|
| Material     | Brass Construction               |
| Finish       | Powder Coated Matte Black Finish |
| Inclusions   | Installation Instructions        |
| Warranty     | Visit raymor.com.au              |