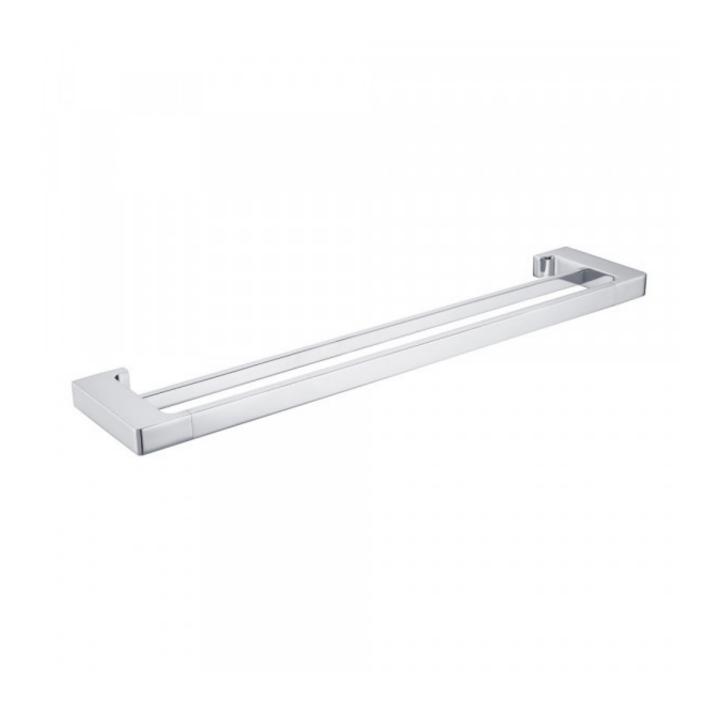

## Edge II Double Towel Rail 635mm

Product Code:159542

1800 RAYMOR raymor.com.au

## Edge II Double Towel Rail 635mm

## **PRODUCT SPECIFICATION**

| Product Code |  |
|--------------|--|
| Material     |  |
| Finish       |  |
| Warranty     |  |
| Size         |  |

159542 Brass Construction Chrome Visit raymor.com.au 635mm