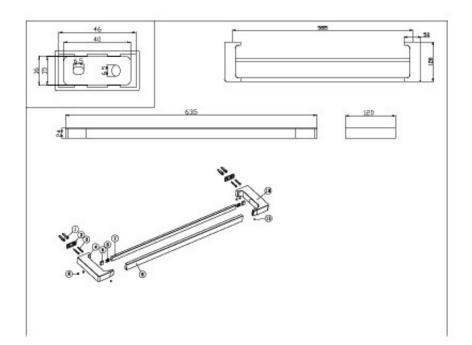

## **PRODUCT SPECIFICATION**

| Product Code |  |
|--------------|--|
| Material     |  |
| Finish       |  |
| Warranty     |  |
| Size         |  |

159542 Brass Construction Chrome Visit raymor.com.au 635mm

## © Raymor 2017. All rights reserved.

All measurements are in millimetres and are to be used as a guide only. Specifications and materials may change without notice. Whilst all care has been taken to ensure that all details are correct at the time of print we reserve the right to correct any errors, inaccuracies or omissions or to change or update any details or information at any time without notice.