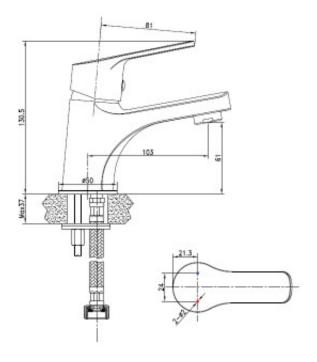

## **PRODUCT SPECIFICATION**

Product Code 165485

Finish Chrome plated
Inclusions Installation Instructions
Warranty Visit raymor.com.au
WELS-Rating WELS 5 STAR 6.0L/Min

Spout Reach103mmConnector TailsPex hosesMixer Height130mm

Fixing fixing set - Pex hose