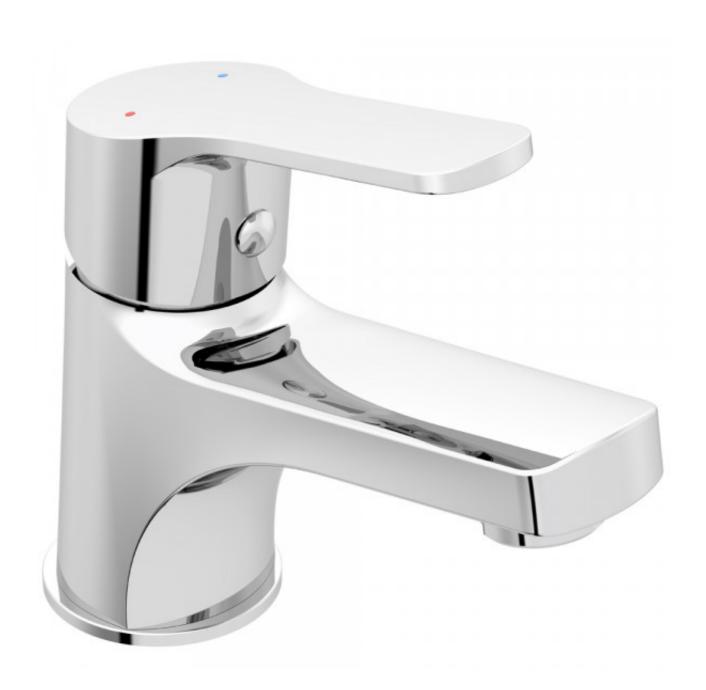

Taylor Basin Mixer

Product Code:165485

## **Taylor Basin Mixer**

## **PRODUCT SPECIFICATION**

Product Code 165485

Finish Chrome plated
Inclusions Installation Instructions
Warranty Visit raymor.com.au
WELS-Rating WELS 5 STAR 6.0L/Min

Spout Reach103mmConnector TailsPex hosesMixer Height130mm