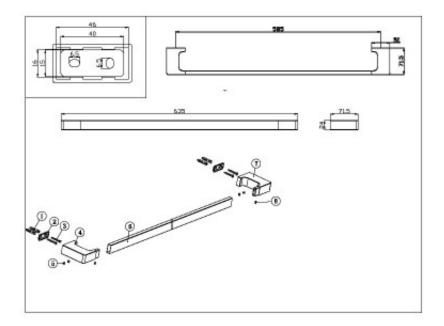

## **PRODUCT SPECIFICATION**

Product Code 159541

Material Brass Construction

Finish Chrome

Warranty Visit raymor.com.au

Size 635mm

Printed:27/09/2020

© Raymor 2017. All rights reserved.

All measurements are in millimetres and are to be used as a guide only. Specifications and materials may change without notice. Whilst all care has been taken to ensure that all details are correct at the time of print we reserve the right to correct any errors, inaccuracies or omissions or to change or update any details or information at any time without notice.