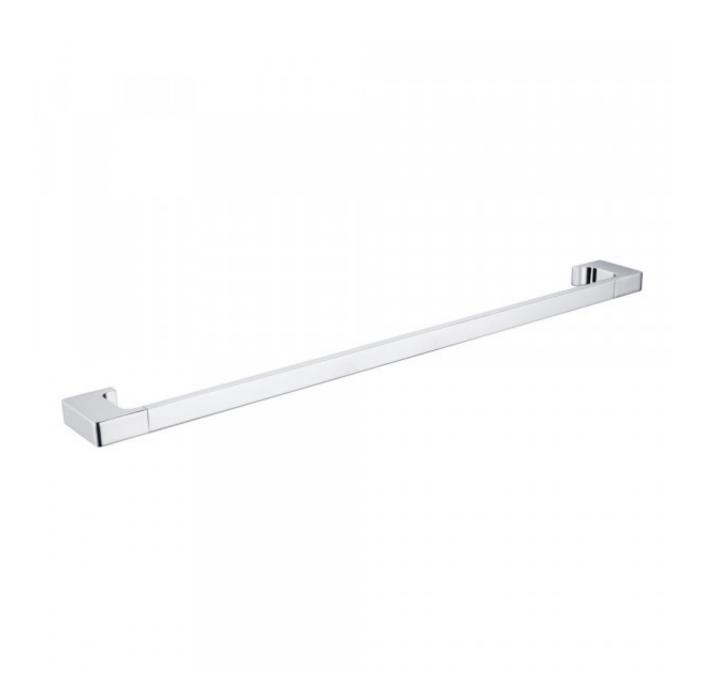

## Edge II Single Towel Rail 635mm

Product Code:159541

## Edge II Single Towel Rail 635mm

## **PRODUCT SPECIFICATION**

Product Code 159541

Material Brass Construction

Finish Chrome

Warranty Visit raymor.com.au

Size 635mm

Printed:27/09/2020

© Raymor 2017. All rights reserved.