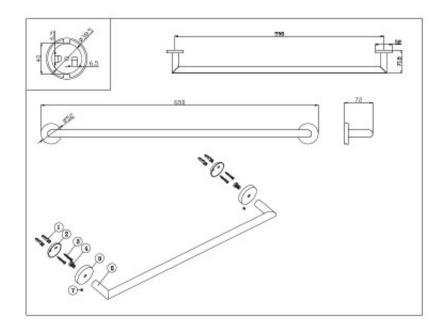

## **PRODUCT SPECIFICATION**

| Product Code |  |
|--------------|--|
| Material     |  |
| Finish       |  |
| Warranty     |  |
| Size         |  |

165565 Brass Construction Chrome Visit raymor.com.au 650mm