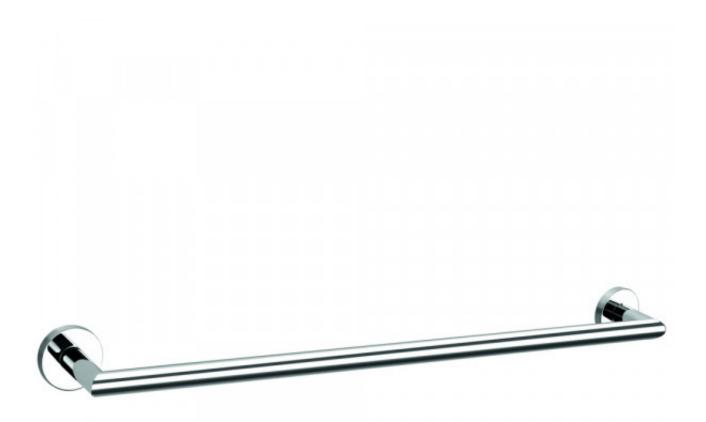

## Boston II Single Towel Rail 650mm

Product Code:165565

1800 RAYMOR raymor.com.au

## Boston II Single Towel Rail 650mm