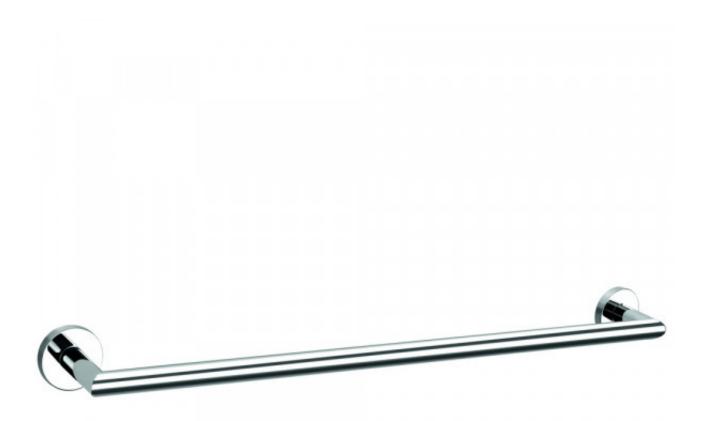

## Boston II Single Towel Rail 850mm

Product Code:165568

1800 RAYMOR raymor.com.au

## Boston II Single Towel Rail 850mm

## **PRODUCT SPECIFICATION**

| Product Code | 1 |
|--------------|---|
| Material     | E |
| Finish       | C |
| Warranty     | V |
| Size         | 8 |

165568 Brass Construction Chrome Visit raymor.com.au 850mm