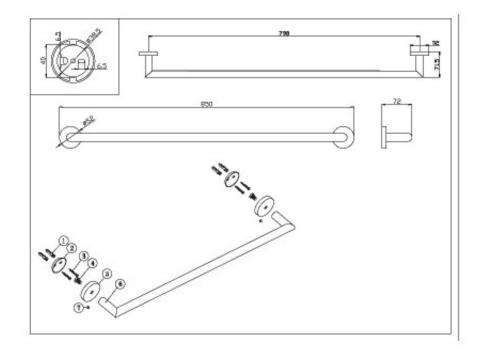

## **PRODUCT SPECIFICATION**

| Product Code | 1 |
|--------------|---|
| Material     | E |
| Finish       | C |
| Warranty     | V |
| Size         | 8 |

165568 Brass Construction Chrome Visit raymor.com.au 850mm