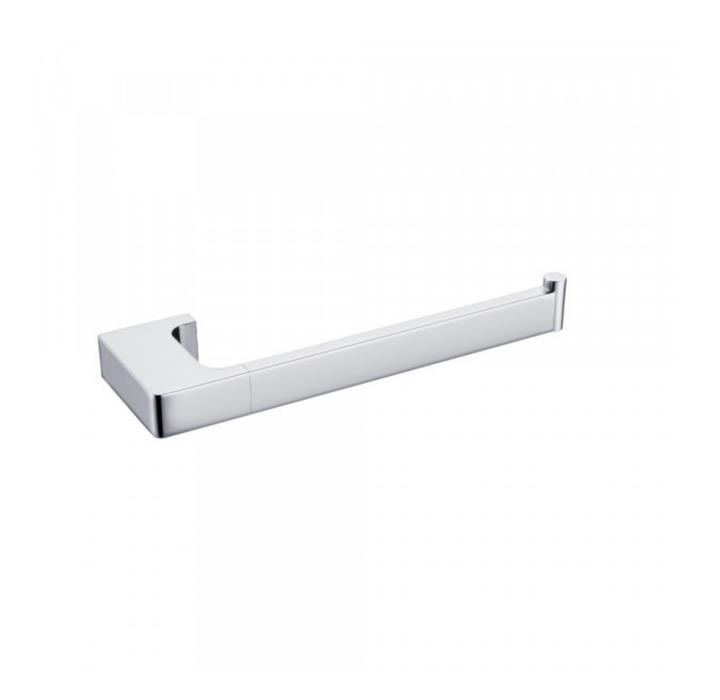

## Edge II Hand Towel Rail

Product Code:156594

## Edge II Hand Towel Rail

## **PRODUCT SPECIFICATION**

Product Code 156594

Material Brass Construction

Finish Chrome

Warranty Visit raymor.com.au

Printed:27/09/2020

© Raymor 2017. All rights reserved.

All measurements are in millimetres and are to be used as a guide only. Specifications and materials may change without notice. Whilst all care has been taken to ensure that all details are correct at the time of print we reserve the right to correct any errors, inaccuracies or omissions or to change or update any details or information at any time without notice.