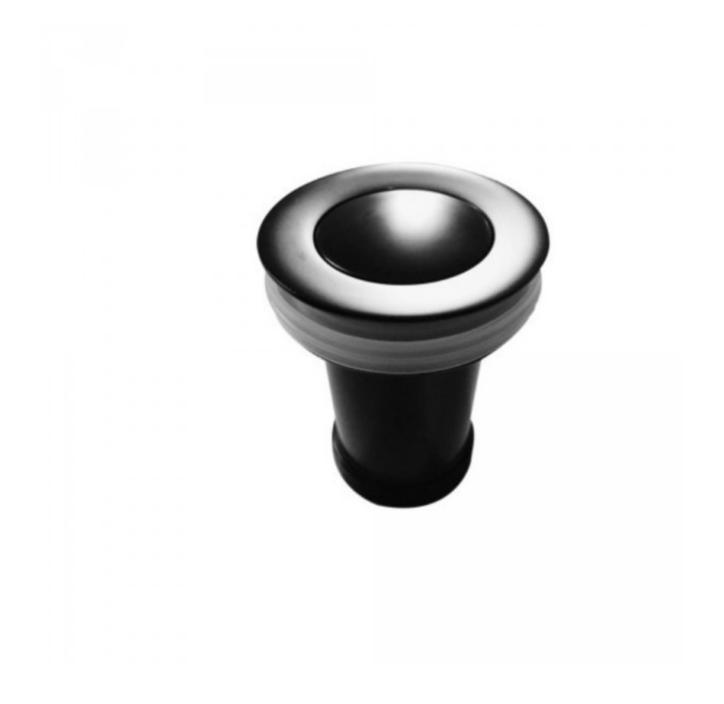

Pop-up waste with hair catcher Matte Black

Product Code:157682

## Pop-up waste with hair catcher Matte Black