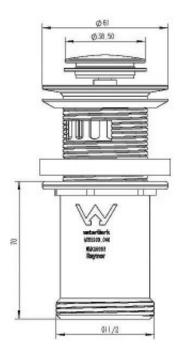

## **PRODUCT SPECIFICATION**

Product Code 157682

InclusionsInstallation InstructionsWarrantyVisit raymor.com.au

Printed:27/09/2020

© Raymor 2017. All rights reserved.

All measurements are in millimetres and are to be used as a guide only. Specifications and materials may change without notice. Whilst all care has been taken to ensure that all detail are correct at the time of print we reserve the right to correct any errors, inaccuracies or omissions or to change or update any details or information at any time without notice.