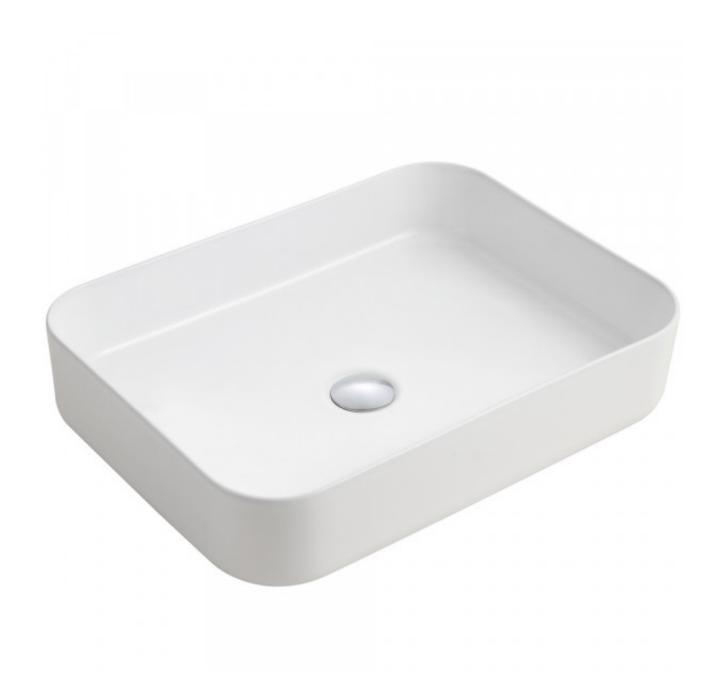

## Ambition Fine Line Basin Rectangle

Product Code:158563

## **Ambition Fine Line Basin Rectangle**

## **PRODUCT SPECIFICATION**

Product Code 158563

MaterialVitreous ChinaInclusionsInstallation InstructionsWarrantyVisit raymor.com.au

Item ColourWhitePlug and WasteIncludedTypeCounter Top

Printed:27/09/2020