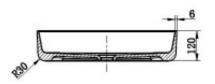

## **PRODUCT SPECIFICATION**

Product Code 158563

MaterialVitreous ChinaInclusionsInstallation InstructionsWarrantyVisit raymor.com.au

Item ColourWhitePlug and WasteIncludedTypeCounter Top

Printed:27/09/2020