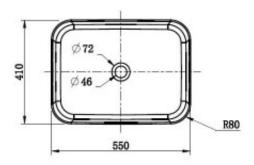

## **PRODUCT SPECIFICATION**

Product Code 158563

MaterialVitreous ChinaInclusionsInstallation InstructionsWarrantyVisit raymor.com.au

Item ColourWhitePlug and WasteIncludedTypeCounter Top

Printed:27/09/2020