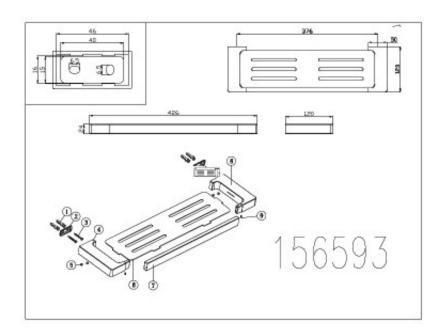

## **PRODUCT SPECIFICATION**

Product Code 156593

Material Brass Construction

Finish Powder Coated Matte Black Finish

InclusionsInstallation InstructionsWarrantyVisit raymor.com.au

Printed:27/09/2020

© Raymor 2017. All rights reserved.

All measurements are in millimetres and are to be used as a guide only. Specifications and materials may change without notice. Whilst all care has been taken to ensure that all detail are correct at the time of print we reserve the right to correct any errors, inaccuracies or omissions or to change or update any details or information at any time without notice.