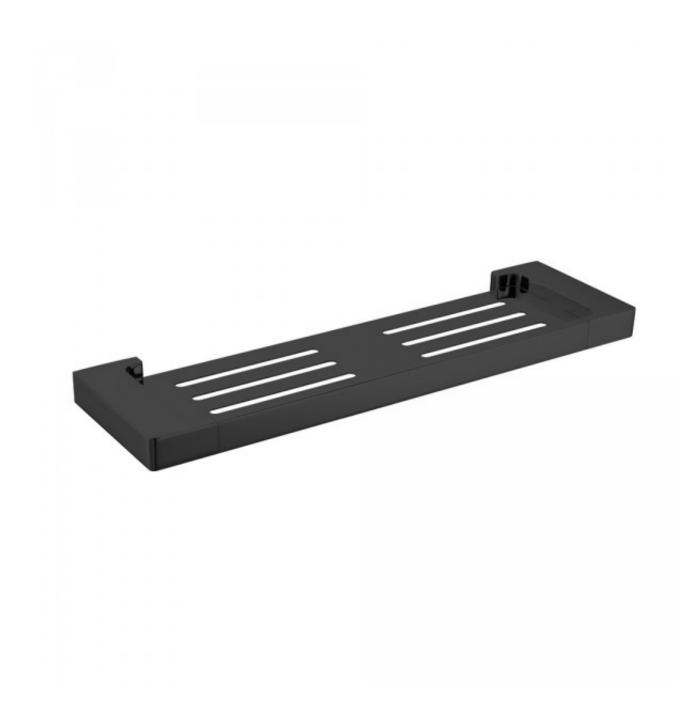

## Edge II Metal Shelf Black

Product Code:156593

## Edge II Metal Shelf Black

## **PRODUCT SPECIFICATION**

Product Code 156593

Material Brass Construction

Finish Powder Coated Matte Black Finish

InclusionsInstallation InstructionsWarrantyVisit raymor.com.au

Printed:27/09/2020

© Raymor 2017. All rights reserved.