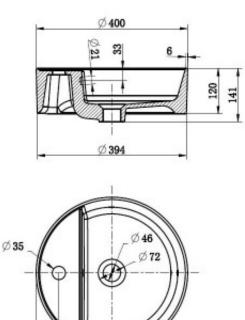

## **PRODUCT SPECIFICATION**

| Product Code                                      | 158564                           |
|---------------------------------------------------|----------------------------------|
| Material                                          | Vitreous China                   |
| Inclusions                                        | Installation Instructions        |
| Warranty                                          | Visit raymor.com.au              |
| Item Colour                                       | White                            |
| Plug and Waste                                    | Included                         |
| Туре                                              | Counter Top                      |
| Tap hole                                          | One Tap Hole                     |
| Warranty<br>Item Colour<br>Plug and Waste<br>Type | White<br>Included<br>Counter Top |

### © Raymor 2017. All rights reserved.

All measurements are in millimetres and are to be used as a guide only. Specifications and materials may change without notice. Whilst all care has been taken to ensure that all details are correct at the time of print we reserve the right to correct any errors, inaccuracies or omissions or to change or update any details or information at any time without notice.