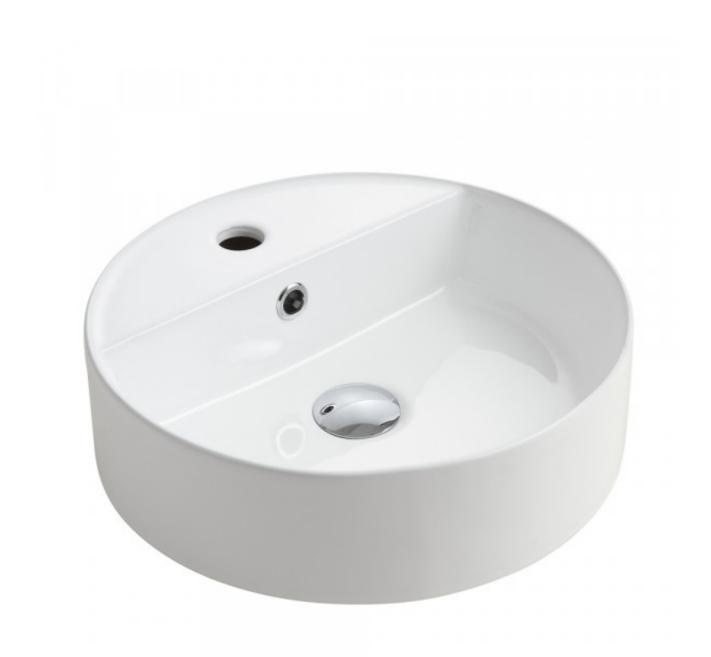

# Ambition Fine Line Basin Round with taphole

Product Code:158564

1800 RAYMOR raymor.com.au

## Ambition Fine Line Basin Round with taphole

## **PRODUCT SPECIFICATION**

| Product Code                                      | 158564                           |
|---------------------------------------------------|----------------------------------|
| Material                                          | Vitreous China                   |
| Inclusions                                        | Installation Instructions        |
| Warranty                                          | Visit raymor.com.au              |
| Item Colour                                       | White                            |
| Plug and Waste                                    | Included                         |
| Туре                                              | Counter Top                      |
| Tap hole                                          | One Tap Hole                     |
| Warranty<br>Item Colour<br>Plug and Waste<br>Type | White<br>Included<br>Counter Top |