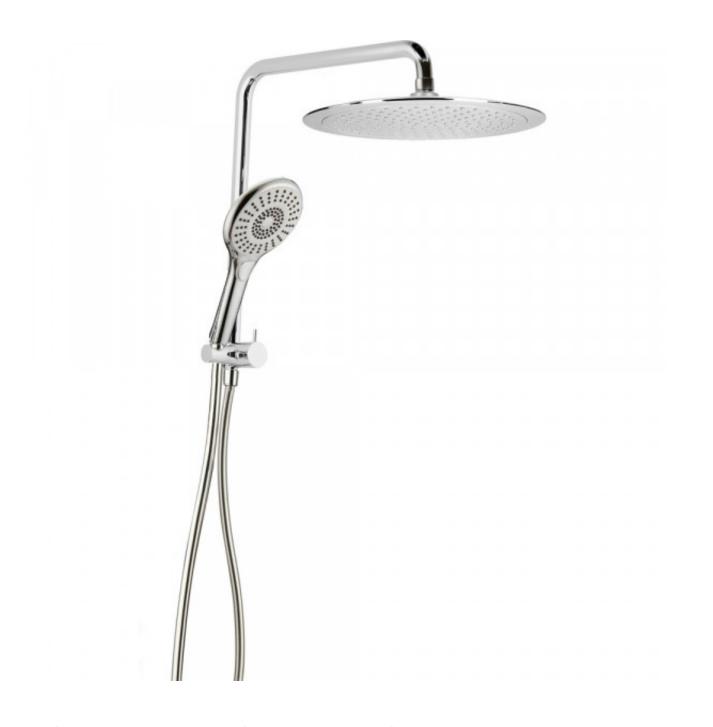

Winton Compact Shower Round

Product Code:165734

## Winton Compact Shower Round

## **PRODUCT SPECIFICATION**

Product Code 165734 Finish Chrome

Warranty Visit raymor.com.au WELS-Rating WELS 3 STAR 9L/min

Shower Reach 400mm Rail Diameter 20mm Arm Reach 400mm

Printed:27/09/2020