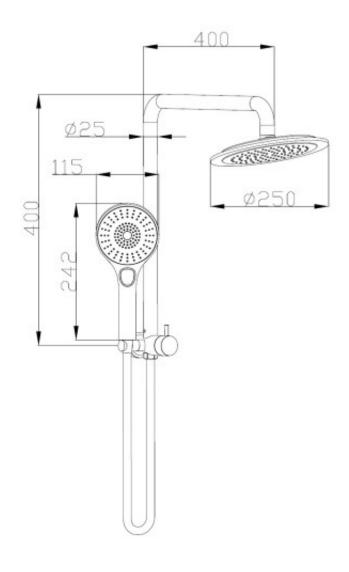

## **PRODUCT SPECIFICATION**

Product Code 165734 Finish Chrome

Warranty Visit raymor.com.au WELS-Rating WELS 3 STAR 9L/min

Shower Reach 400mm Rail Diameter 20mm Arm Reach 400mm

Printed:27/09/2020