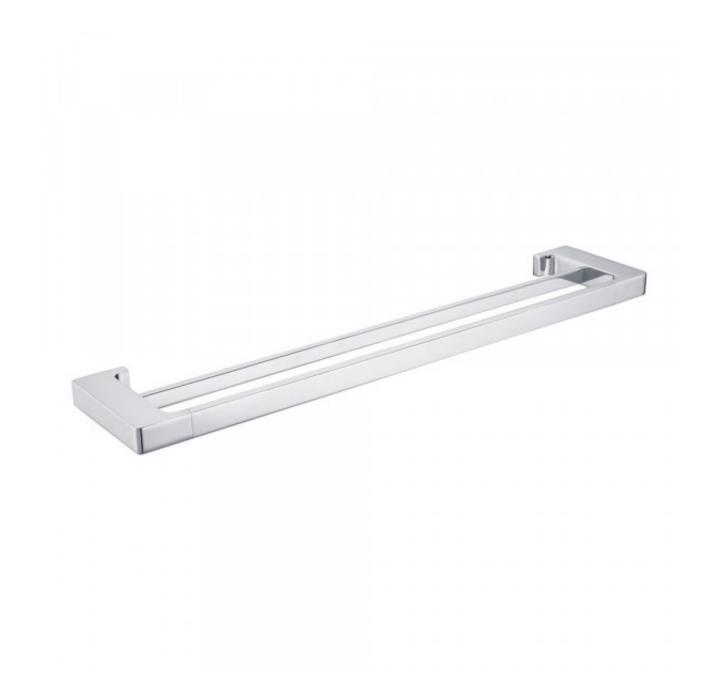

## Edge II Double Towel Rail 785mm

Product Code:159544

1800 RAYMOR raymor.com.au

## Edge II Double Towel Rail 785mm

## **PRODUCT SPECIFICATION**

| Product Code | 1 |
|--------------|---|
| Material     | E |
| Finish       | C |
| Warranty     | ١ |
| Size         | 7 |

159544 Brass Construction Chrome Visit raymor.com.au 785mm