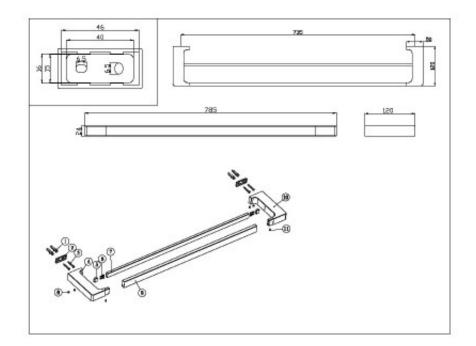

## **PRODUCT SPECIFICATION**

| Product Code | 1 |
|--------------|---|
| Material     | E |
| Finish       | C |
| Warranty     | ١ |
| Size         | 7 |

159544 Brass Construction Chrome Visit raymor.com.au 785mm

## © Raymor 2017. All rights reserved.

All measurements are in millimetres and are to be used as a guide only. Specifications and materials may change without notice. Whilst all care has been taken to ensure that all details are correct at the time of print we reserve the right to correct any errors, inaccuracies or omissions or to change or update any details or information at any time without notice.