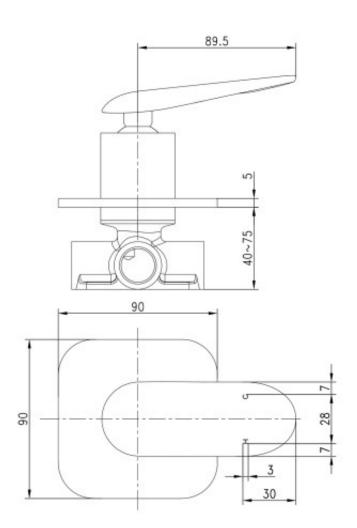

## **PRODUCT SPECIFICATION**

| Product Code       | 167680                              |
|--------------------|-------------------------------------|
| Material           | Brass body                          |
| Handle             | Zinc Die Cast                       |
| Finish             | Chrome plated                       |
| Handle Style       | Paddle                              |
| Hot/Cold Indicator | H & C etching on handle             |
| Inclusions         | Installation Instructions           |
| Warranty           | Visit raymor.com.au                 |
| Item Colour        | Chrome                              |
| Thickness          | 5mm wall plate                      |
| Wall Plate         | 90mm x 90mm                         |
| design/size        |                                     |
| Mounting           | Wall                                |
| Pressure           | Hot and cold water inlet pressure s |