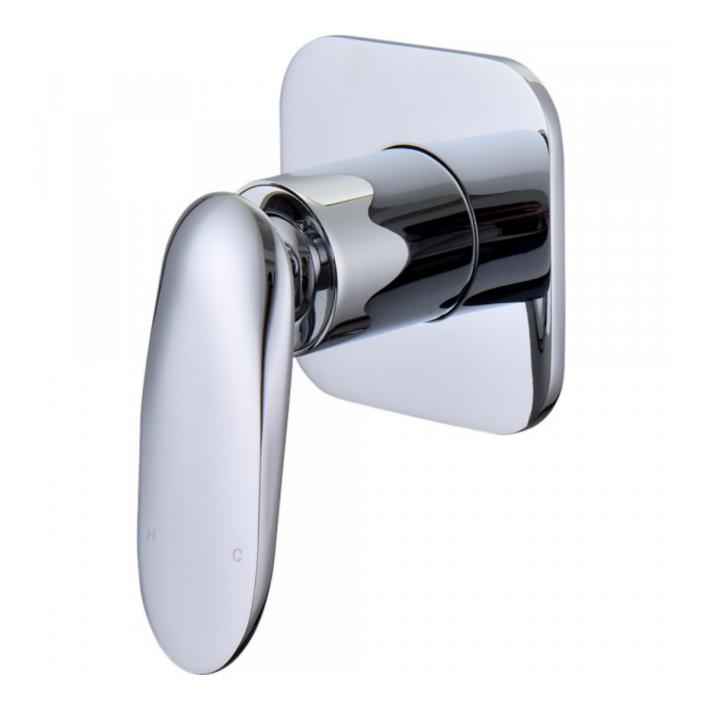

# **Slice Bath & Shower Mixer**

Product Code:167680

1800 RAYMOR raymor.com.au

## Slice Bath & Shower Mixer

## **PRODUCT SPECIFICATION**

| Product Code       | 167680                              |
|--------------------|-------------------------------------|
| Material           | Brass body                          |
| Handle             | Zinc Die Cast                       |
| Finish             | Chrome plated                       |
| Handle Style       | Paddle                              |
| Hot/Cold Indicator | H & C etching on handle             |
| Inclusions         | Installation Instructions           |
| Warranty           | Visit raymor.com.au                 |
| Item Colour        | Chrome                              |
| Thickness          | 5mm wall plate                      |
| Wall Plate         | 90mm x 90mm                         |
| design/size        |                                     |
| Mounting           | Wall                                |
| Pressure           | Hot and cold water inlet pressure s |