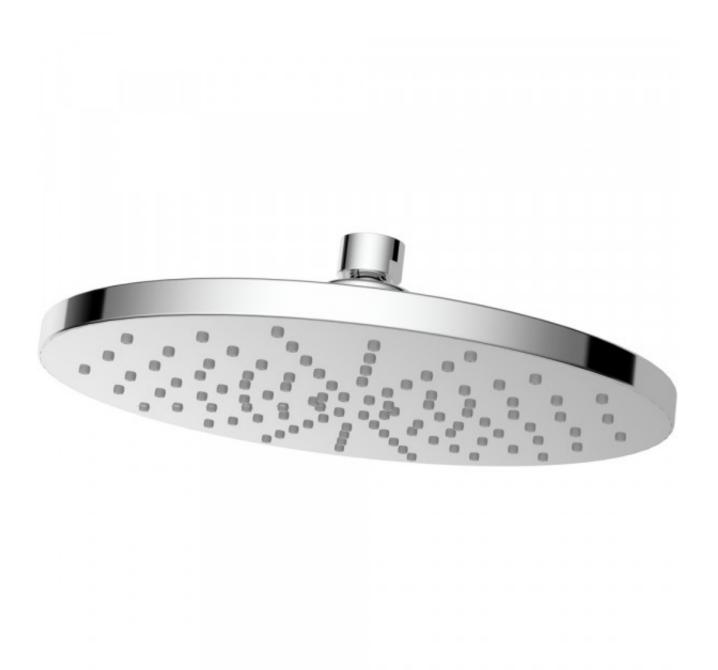

# Alpha Shower Rose Round 225mm

Product Code:167762

1800 RAYMOR raymor.com.au

## Alpha Shower Rose Round 225mm

## **PRODUCT SPECIFICATION**

| Product Code<br>Material | 167762<br>ABS plastic, S/S backing plate, brass |
|--------------------------|-------------------------------------------------|
|                          | ball joint                                      |
| Finish                   | Chrome                                          |
| Inclusions               | Installation Instructions                       |
| Warranty                 | Visit raymor.com.au                             |
| Item Colour              | Chrome                                          |
| WELS-Rating              | WELS 3 STAR 9L/min                              |
| Size                     | 225mm                                           |
| Thickness                | 12mm                                            |
| Design                   | Round                                           |
| Feature                  | TPE nipples                                     |
| Function                 | Single function, ball joint                     |
| Connection               | 1/2" BSP Female                                 |