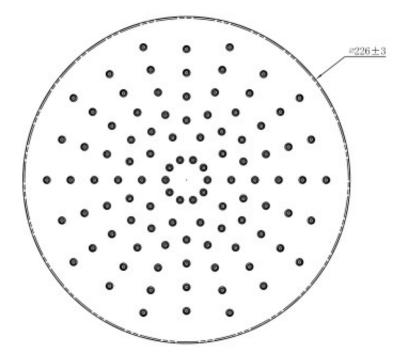

## **PRODUCT SPECIFICATION**

| Product Code<br>Material | 167762<br>ABS plastic, S/S backing plate, brass |
|--------------------------|-------------------------------------------------|
|                          | ball joint                                      |
| Finish                   | Chrome                                          |
| Inclusions               | Installation Instructions                       |
| Warranty                 | Visit raymor.com.au                             |
| Item Colour              | Chrome                                          |
| WELS-Rating              | WELS 3 STAR 9L/min                              |
| Size                     | 225mm                                           |
| Thickness                | 12mm                                            |
| Design                   | Round                                           |
| Feature                  | TPE nipples                                     |
| Function                 | Single function, ball joint                     |
| Connection               | 1/2" BSP Female                                 |