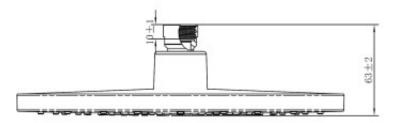

## **PRODUCT SPECIFICATION**

| Product Code<br>Material | 167762<br>ABS plastic, S/S backing plate, brass |
|--------------------------|-------------------------------------------------|
|                          | ball joint                                      |
| Finish                   | Chrome                                          |
| Inclusions               | Installation Instructions                       |
| Warranty                 | Visit raymor.com.au                             |
| Item Colour              | Chrome                                          |
| WELS-Rating              | WELS 3 STAR 9L/min                              |
| Size                     | 225mm                                           |
| Thickness                | 12mm                                            |
| Design                   | Round                                           |
| Feature                  | TPE nipples                                     |
| Function                 | Single function, ball joint                     |
| Connection               | 1/2" BSP Female                                 |