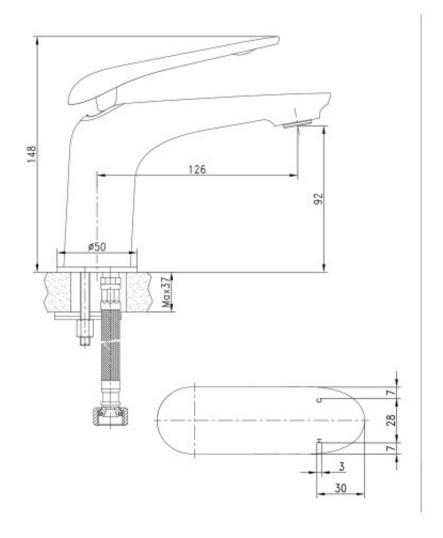

Item Colour Chrome

WELS-Rating WELS 5 Star 6.0L/min

Spout Reach 126mm

Connector Tails Flexible TPSIV hose with nylon braid

Mixer Height 148mm

Bench Fixing Threaded Rod & Horse Shoe Bracket

Shut Off 35mm Ceramic Disc