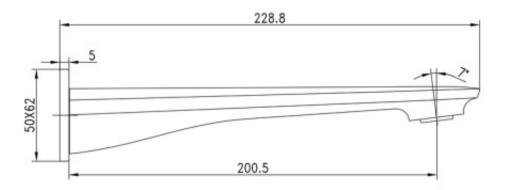

Spout Reach 200mm Mounting Wall

Pressure Hot and cold water inlet pressure should

be equal Gravity feed not suitable

Printed:27/09/2020

© Raymor 2017. All rights reserved.

All measurements are in millimetres and are to be used as a guide only. Specifications and materials may change without notice. Whilst all care has been taken to ensure that all details are correct at the time of print we reserve the right to correct any errors, inaccuracies or omissions or to change or update any details or information at any time without notice.