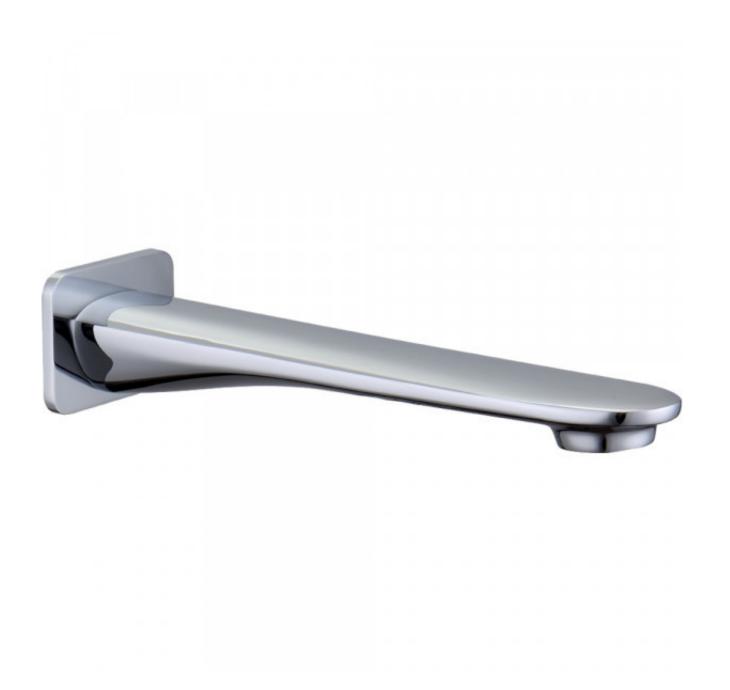

## Slice Bath or Basin Wall Spout

Product Code:167683

## Slice Bath or Basin Wall Spout

## **PRODUCT SPECIFICATION**

Product Code 167683

Material Brass body

Finish Chrome plated
Inclusions Installation Instructions
Warranty Visit raymor.com.au

Item Colour Chrome

WELS-Rating WELS 5 Star 6.0L/min

Spout Reach 200mm Mounting Wall

Pressure Hot and cold water inlet pressure should

be equal Gravity feed not suitable

Printed:27/09/2020

© Raymor 2017. All rights reserved.

All measurements are in millimetres and are to be used as a guide only. Specifications and materials may change without notice. Whilst all care has been taken to ensure that all details are correct at the time of print we reserve the right to correct any errors, inaccuracies or omissions or to change or update any details or information at any time without notice.