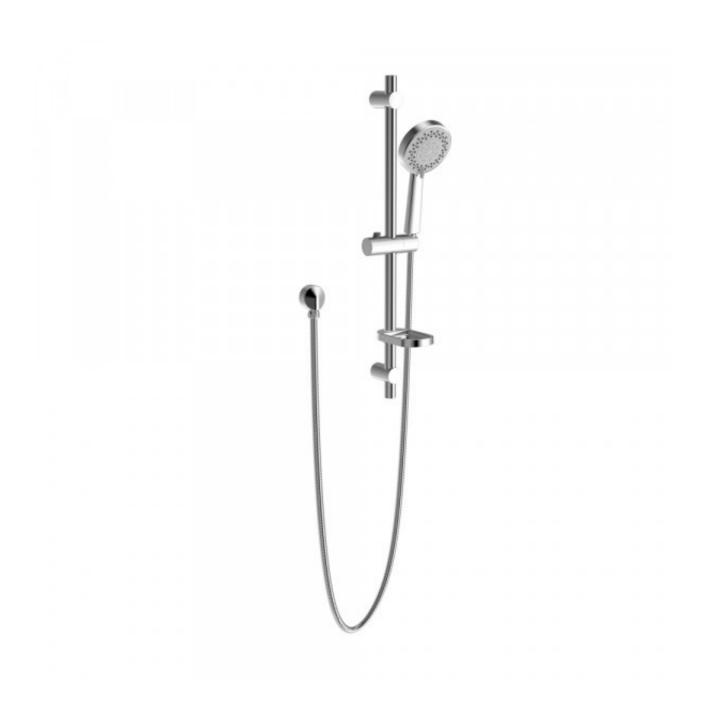

## Projix Rail Shower

Product Code:166161

## **Projix Rail Shower**

## **PRODUCT SPECIFICATION**

Product Code 166161 Finish Chrome

Warranty Visit raymor.com.au WELS-Rating WELS 3 STAR 9L/min

Rail Length 695mm rail with 580mm adjustment

ange

**Function** 5 function shower head **Soap Basket** Chrome soap dish included