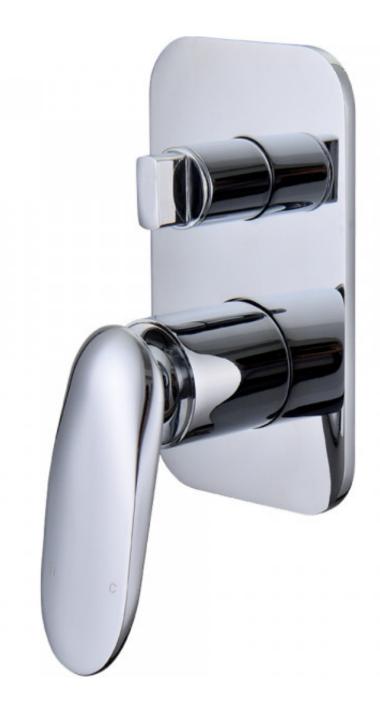

Slice Bath & Shower Mixer with Diverter

Product Code:167681

## Slice Bath & Shower Mixer with Diverter

## **PRODUCT SPECIFICATION**

Product Code 167681

Material Brass body

Handle Zinc Die Cast

Finish Chrome plated

Handle Style Paddle

Hot/Cold Indicator H & C etching on handle Inclusions Installation Instructions Warranty Visit raymor.com.au

Item ColourChromeThickness5mm wall plateWall Plate90mm x 150mm

design/size

Mounting Wall

**Divertor Operation** Rotary Diverter

Pressure Hot and cold water inlet pressure should

be equal Gravity feed not suitable