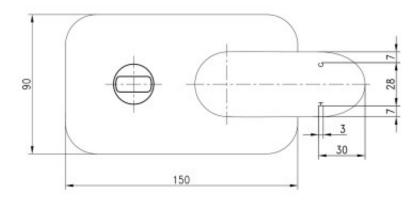

Item ColourChromeThickness5mm wall plateWall Plate90mm x 150mm

design/size

Mounting Wall

**Divertor Operation** Rotary Diverter

Pressure Hot and cold water inlet pressure should

be equal Gravity feed not suitable