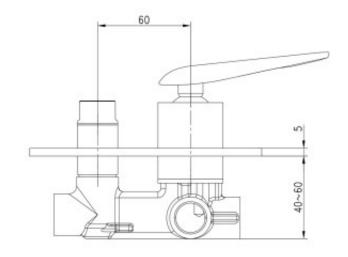

Item ColourChromeThickness5mm wall plateWall Plate90mm x 150mm

design/size

Mounting Wall

**Divertor Operation** Rotary Diverter

Pressure Hot and cold water inlet pressure should

be equal Gravity feed not suitable