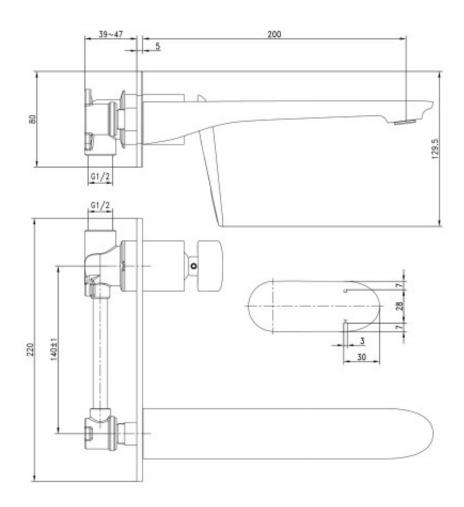

### **PRODUCT SPECIFICATION**

| Product Code       | 167682                                                                      |
|--------------------|-----------------------------------------------------------------------------|
| Material           | Brass body                                                                  |
| Handle             | Zinc Die Cast                                                               |
| Finish             | Chrome plated                                                               |
| Handle Style       | Paddle                                                                      |
| Hot/Cold Indicator | H & C etching on handle                                                     |
| Inclusions         | Installation Instructions                                                   |
| Warranty           | Visit raymor.com.au                                                         |
| Item Colour        | Chrome                                                                      |
| WELS-Rating        | WELS 5 Star 6.0L/min                                                        |
| Spout Reach        | 200mm                                                                       |
| Thickness          | 5mm wall plate                                                              |
| Wall Plate         | 220mm x 80mm                                                                |
| design/size        |                                                                             |
| Shut Off           | 35mm Ceramic Disc                                                           |
| Mounting           | Wall                                                                        |
| Pressure           | Hot and cold water inlet pressure should be equal Gravity feed not suitable |