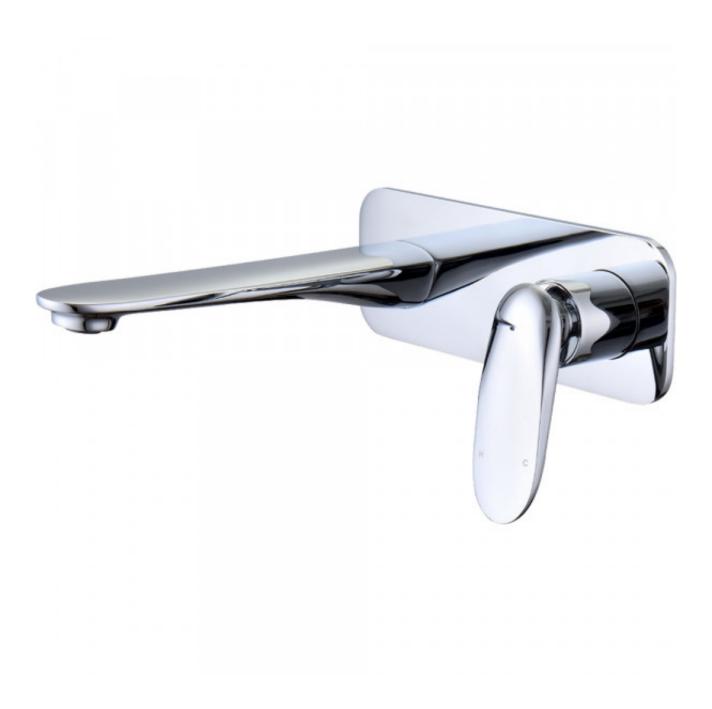

# Slice Bath or Basin Mixer Set

Product Code:167682

1800 RAYMOR raymor.com.au

## Slice Bath or Basin Mixer Set

### **PRODUCT SPECIFICATION**

| Product Code       | 167682                                                                      |
|--------------------|-----------------------------------------------------------------------------|
| Material           | Brass body                                                                  |
| Handle             | Zinc Die Cast                                                               |
| Finish             | Chrome plated                                                               |
| Handle Style       | Paddle                                                                      |
| Hot/Cold Indicator | H & C etching on handle                                                     |
| Inclusions         | Installation Instructions                                                   |
| Warranty           | Visit raymor.com.au                                                         |
| Item Colour        | Chrome                                                                      |
| WELS-Rating        | WELS 5 Star 6.0L/min                                                        |
| Spout Reach        | 200mm                                                                       |
| Thickness          | 5mm wall plate                                                              |
| Wall Plate         | 220mm x 80mm                                                                |
| design/size        |                                                                             |
| Shut Off           | 35mm Ceramic Disc                                                           |
| Mounting           | Wall                                                                        |
| Pressure           | Hot and cold water inlet pressure should be equal Gravity feed not suitable |