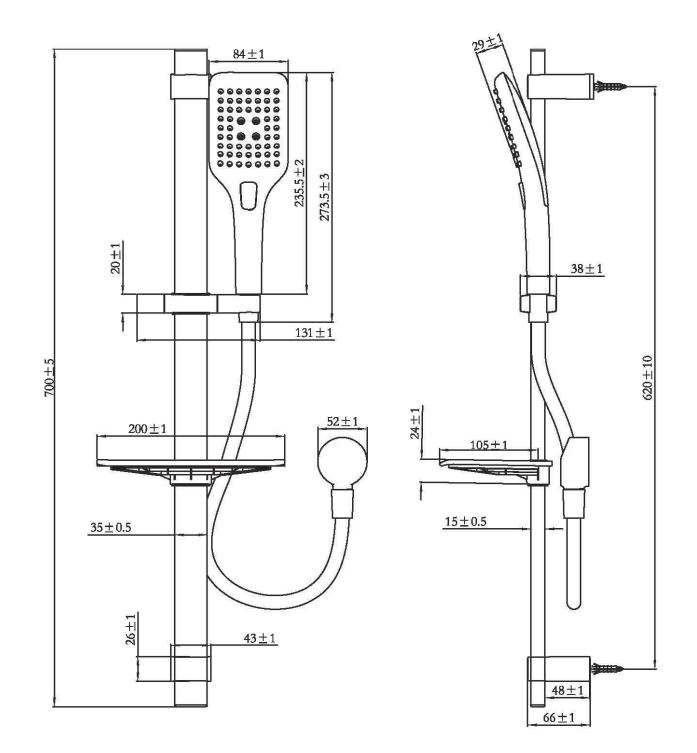

### **Product Specifications.**

| WELS rating<br>WELS<br>Registration No. | WELS 3 Star 9.0L/min                                                                                                                                                                                                                                               |
|-----------------------------------------|--------------------------------------------------------------------------------------------------------------------------------------------------------------------------------------------------------------------------------------------------------------------|
| Warranty                                | 20 years – main brass body, wall elbow,<br>shower arm, shower rail, PVC coated hose,<br>showerhead, handpiece, slide bracket,<br>diverter assembly, soap dish, and chrome<br>plated finish<br>5 years - PVD and electroplate finishes<br>1 year - seals and labour |
| Colour                                  | Black                                                                                                                                                                                                                                                              |
| Finish                                  | Electroplated, painted ABS                                                                                                                                                                                                                                         |
| Installation Type                       | Wall mount                                                                                                                                                                                                                                                         |
| Material                                | Brass Rail<br>ABS Shower Rose, hand piece and slider<br>PVC Hose                                                                                                                                                                                                   |
| Shower Type                             | Rail Shower                                                                                                                                                                                                                                                        |
| Function                                | 3 function hand shower                                                                                                                                                                                                                                             |
| Rail Length                             | 700mm                                                                                                                                                                                                                                                              |
| Rail Diameter                           | 43mm                                                                                                                                                                                                                                                               |
| Hand Shower<br>Diameter                 | 84mm                                                                                                                                                                                                                                                               |

## Sigma Rail Shower 3 Function Black

Product Code: 167788