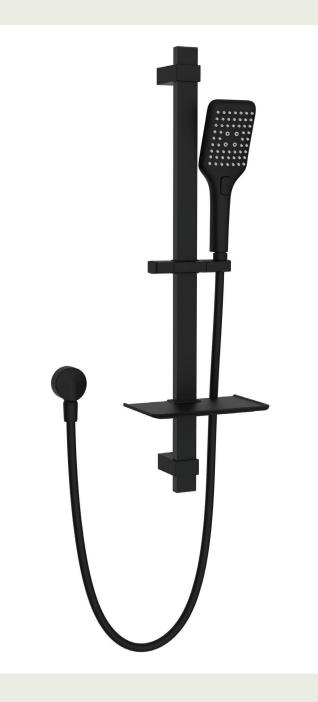

# Sigma Rail **Shower 3 Function Black**

Product Code: 167788

### **Product Specifications.**

| WELS rating<br>WELS<br>Registration No. | WELS 3 Star 9.0L/min                                                                                                                                                                                                                                               |
|-----------------------------------------|--------------------------------------------------------------------------------------------------------------------------------------------------------------------------------------------------------------------------------------------------------------------|
| Warranty                                | 20 years – main brass body, wall elbow,<br>shower arm, shower rail, PVC coated hose,<br>showerhead, handpiece, slide bracket,<br>diverter assembly, soap dish, and chrome<br>plated finish<br>5 years - PVD and electroplate finishes<br>1 year - seals and labour |
| Colour                                  | Black                                                                                                                                                                                                                                                              |
| Finish                                  | Electroplated, painted ABS                                                                                                                                                                                                                                         |
| Installation Type                       | Wall mount                                                                                                                                                                                                                                                         |
| Material                                | Brass Rail<br>ABS Shower Rose, hand piece and slider<br>PVC Hose                                                                                                                                                                                                   |
| Shower Type                             | Rail Shower                                                                                                                                                                                                                                                        |
| Function                                | 3 function hand shower                                                                                                                                                                                                                                             |
| Rail Length                             | 700mm                                                                                                                                                                                                                                                              |
| Rail Diameter                           | 43mm                                                                                                                                                                                                                                                               |
| Hand Shower<br>Diameter                 | 84mm                                                                                                                                                                                                                                                               |