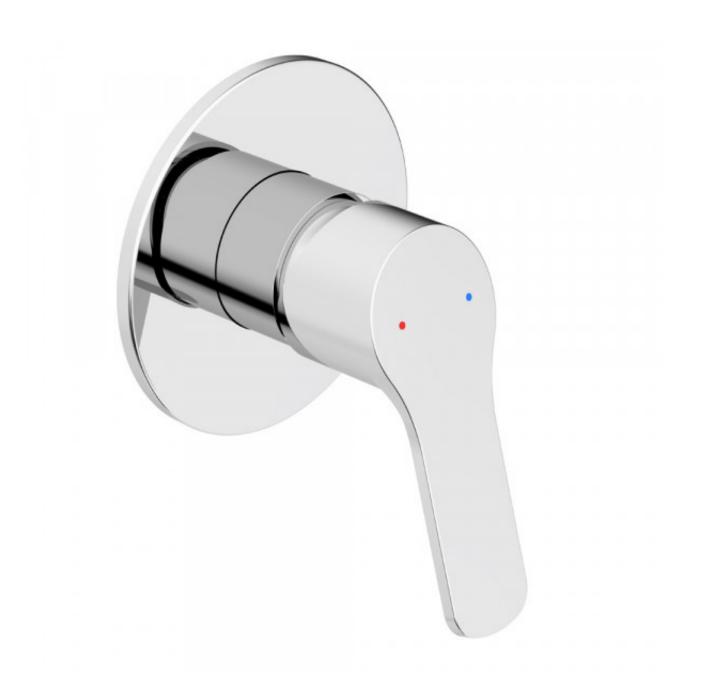

Taylor Bath / Shower Mixer

Product Code:165488

## Taylor Bath / Shower Mixer

## **PRODUCT SPECIFICATION**

Product Code 165488

Finish Chrome plated
Inclusions Installation Instructions
Warranty Visit raymor.com.au
Wall Plate round 100mm

design/size

**Fixing** 4 x Lugged Fixing points