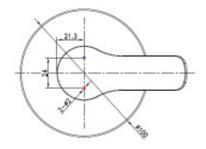

## **PRODUCT SPECIFICATION**

Product Code 165488

Finish Chrome plated
Inclusions Installation Instructions
Warranty Visit raymor.com.au
Wall Plate round 100mm

design/size

**Fixing** 4 x Lugged Fixing points