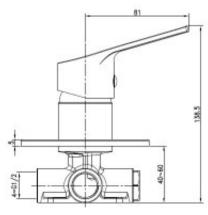

## **PRODUCT SPECIFICATION**

Product Code 165488

Finish Chrome plated
Inclusions Installation Instructions
Warranty Visit raymor.com.au
Wall Plate round 100mm

design/size

**Fixing** 4 x Lugged Fixing points