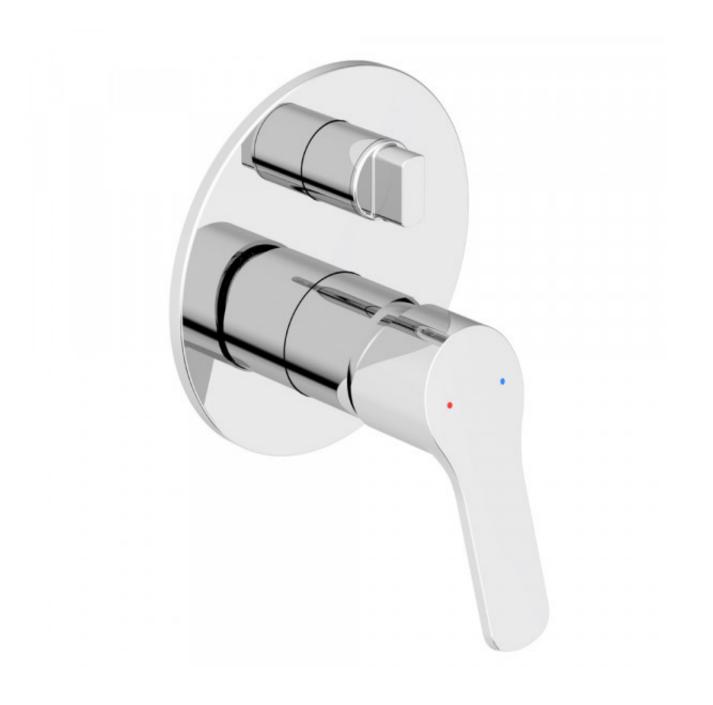

Taylor Bath / Shower Mixer with Diverter

Product Code:165487

## Taylor Bath / Shower Mixer with Diverter

## **PRODUCT SPECIFICATION**

Product Code 165487

Finish Chrome plated
Inclusions Installation Instructions
Warranty Visit raymor.com.au
Wall Plate round 130mm

design/size

**Fixing** 4 x Lugged Fixing points