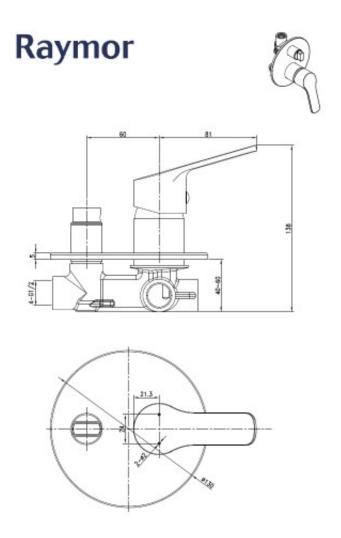

## **PRODUCT SPECIFICATION**

Product Code 165487

Finish Chrome plated
Inclusions Installation Instructions
Warranty Visit raymor.com.au
Wall Plate round 130mm

design/size

**Fixing** 4 x Lugged Fixing points

**Divertor Operation** twist button

Printed:27/09/2020

© Raymor 2017. All rights reserved.

All measurements are in millimetres and are to be used as a guide only. Specifications and materials may change without notice. Whilst all care has been taken to ensure that all details are correct at the time of print we reserve the right to correct any errors, inaccuracies or omissions or to change or update any details or information at any time without notice.