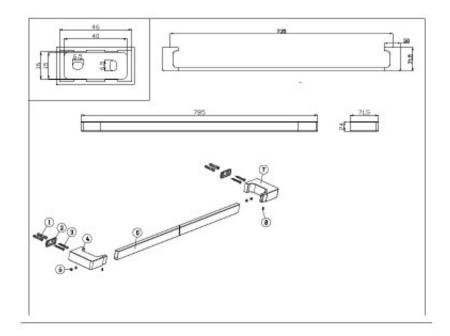

## **PRODUCT SPECIFICATION**

| Product Code |  |
|--------------|--|
| Material     |  |
| Finish       |  |
| Warranty     |  |
| Size         |  |

159543 Brass Construction Chrome Visit raymor.com.au 785mm