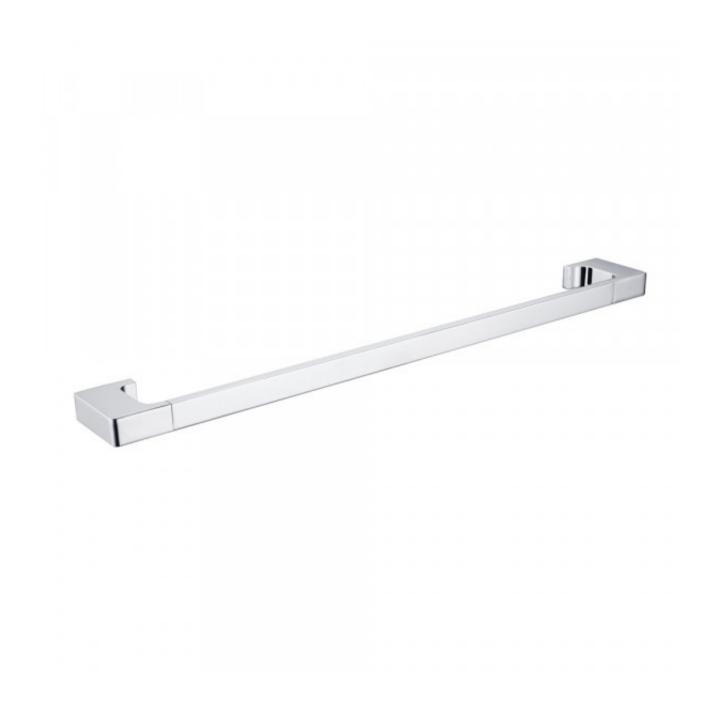

## Edge II Single Towel Rail 785mm

Product Code:159543

1800 RAYMOR raymor.com.au

## Edge II Single Towel Rail 785mm

## **PRODUCT SPECIFICATION**

| Product Code |  |
|--------------|--|
| Material     |  |
| Finish       |  |
| Warranty     |  |
| Size         |  |

159543 Brass Construction Chrome Visit raymor.com.au 785mm