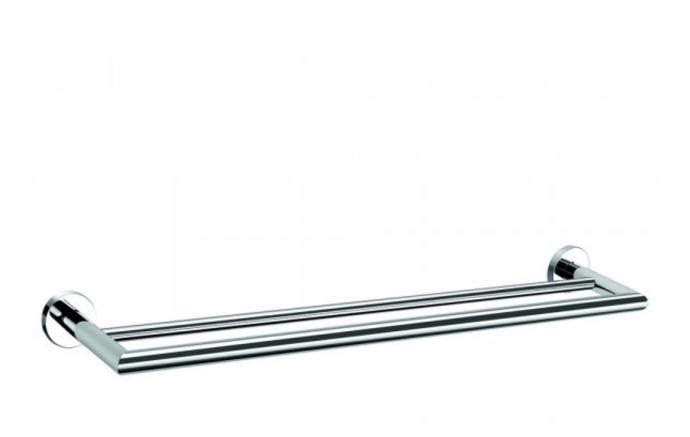

## Boston II Double Towel Rail 650mm

Product Code:165567

1800 RAYMOR raymor.com.au

## Boston II Double Towel Rail 650mm

## **PRODUCT SPECIFICATION**

| Product Code |  |
|--------------|--|
| Material     |  |
| Finish       |  |
| Warranty     |  |
| Size         |  |

165567 Brass Construction Chrome Visit raymor.com.au 650mm