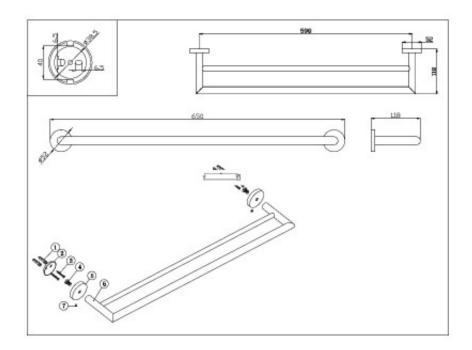

## **PRODUCT SPECIFICATION**

| Product Code |  |
|--------------|--|
| Material     |  |
| Finish       |  |
| Warranty     |  |
| Size         |  |

165567 Brass Construction Chrome Visit raymor.com.au 650mm