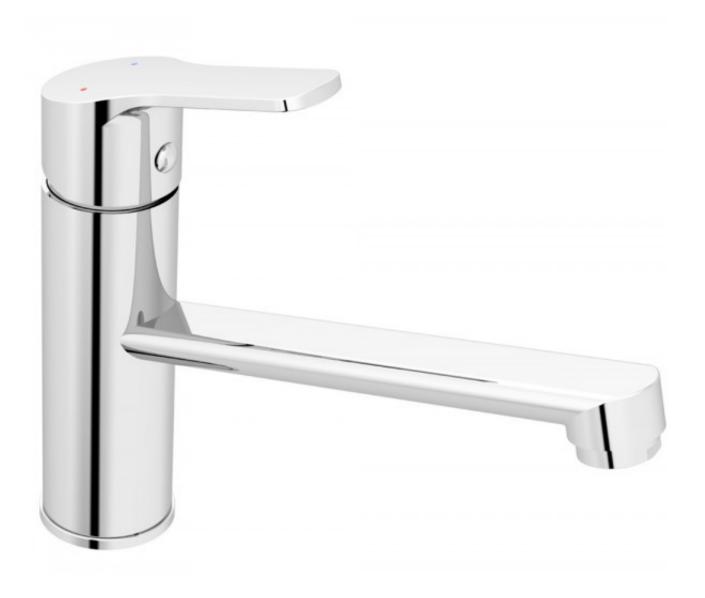

# **Taylor Sink Mixer**

Product Code:165486

## **Taylor Sink Mixer**

### **PRODUCT SPECIFICATION**

| Product Code<br>Finish | 165486<br>Chrome plated   |
|------------------------|---------------------------|
| Inclusions             | Installation Instructions |
| Warranty               | Visit raymor.com.au       |
| WELS-Rating            | WELS 5 STAR 6.0L/Min      |
| Spout Reach            | 187mm                     |
| Connector Tails        | Pex hoses                 |
| Mixer Height           | 185mm                     |
| Fixing                 | fixing set - Pex hose     |