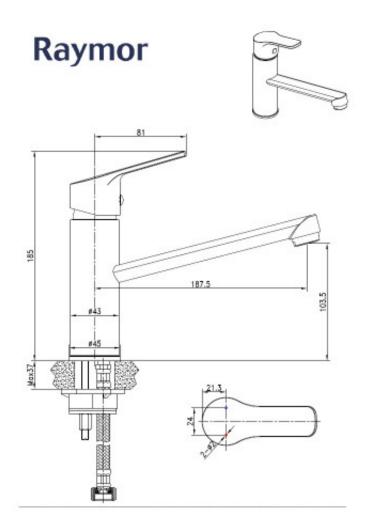

### **PRODUCT SPECIFICATION**

| Product Code<br>Finish | 165486<br>Chrome plated   |
|------------------------|---------------------------|
| Inclusions             | Installation Instructions |
| Warranty               | Visit raymor.com.au       |
| WELS-Rating            | WELS 5 STAR 6.0L/Min      |
| Spout Reach            | 187mm                     |
| Connector Tails        | Pex hoses                 |
| Mixer Height           | 185mm                     |
| Fixing                 | fixing set - Pex hose     |